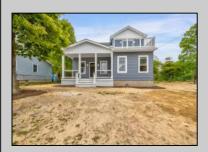

## COMMENTS

NEW CONSTRUCTION two-story home located just a few homes from the bay with water views! Enter the property through the covered front porch into the great room where the cathedral ceilings span 18 feet high. Interior features include an open floor plan, quartz countertops in the kitchen, stainless steel appliances, center island, vinyl flooring throughout and tiled bathrooms. There is a first level primary bedroom. On the second floor there are three bedrooms and one bathroom. One of the bedrooms has vaulted ceilings with a balcony to view the best sunsets. Exterior features include a front covered porch with trek decking and beams wrapped in azek. In the rear of the property there is a sizable deck and a large backyard. This property is still under construction. Please note, Taxes to be revised upon completion of work.