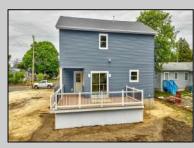

## COMMENTS

NEW CONSTRUCTION two-story home located just a few homes from the bay with water views! Enter the property through the covered front porch into the great room where the cathedral ceilings span 18 feet high. Interior features include an open floor plan, quartz countertops in the kitchen, stainless steel appliances, center island, vinyl flooring throughout and tiled bathrooms. There is a first level primary bedroom. On the second floor there are three bedrooms and one bathroom. One of the bedrooms has vaulted ceilings with a balcony to view the best sunsets. Exterior features include a front covered porch with trek decking and beams wrapped in azek. In the rear of the property there is a sizable deck and a large backyard. This property is still under construction. Please note, Taxes to be revised upon completion of work.