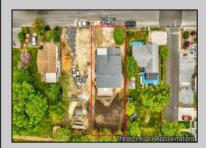

Berger Realty, Inc. 3160 Asbury Avenue Ocean City, NJ 08226 1-877-237-4371 / 609-399-0076 info@bergerrealty.com

206 Spruce Avenue Villas, NJ 08251

Asking \$949,000.00

## COMMENTS

NEW CONSTRUCTION two-story home located just a few homes from the bay with water views! Enter the property through the covered front porch into the great room where the cathedral ceilings span 18 feet high. Interior features include an open floor plan, quartz countertops in the kitchen, stainless steel appliances, center island, vinyl flooring throughout and tiled bathrooms. There is a first level primary bedroom. On the second floor there are three bedrooms and one bathroom. One of the bedrooms has vaulted ceilings with a balcony to view the best sunsets. Exterior features include a front covered porch with trek decking and beams wrapped in azek. In the rear of the property there is a sizable deck and a large backyard. This property is still under construction. Please note, Taxes to be revised upon completion of work.