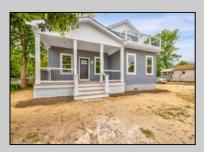

## COMMENTS

NEW CONSTRUCTION two-story home located just a few homes from the bay with water views! Enter the property through the covered front porch into the great room where the cathedral ceilings span 18 feet high. Interior features include an open floor plan, quartz countertops in the kitchen, stainless steel appliances, center island, vinyl flooring throughout and tiled bathrooms. There is a first level primary bedroom. On the second floor there are three bedrooms and one bathroom. One of the bedrooms has vaulted ceilings with a balcony to view the best sunsets. Exterior features include a front covered porch with trek decking and beams wrapped in azek. In the rear of the property there is a sizable deck and a large backyard. This property is still under construction. Please note, Taxes to be revised upon completion of work.