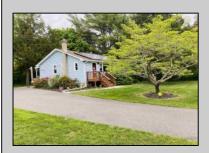

## **COMMENTS**

This comfortable ranch home is located off Main Street in South Seaville. It is convenient to Route 9 and just 10 minutes away from the beaches in Sea Isle. The home is situated on almost an acre of land offering lots of privacy as well as the possibility for expansion. It has plenty of storage with a full basement and an 8x12 shed. The home has been well maintained. The owner has yearly service contracts for a/c, water conditioning, and pests. The septic system was recently cleaned in January and the oil tank filled in May. It has a new water heater and an irrigation and sprinkler system which includes a one and a half horsepower pump system which could be used to bring additional plumbing into the home or could be used for gardening or filling up a pool. In the basement there is a dehumidifier and a sump pump with a back-up battery. The house is also equipped with leased solar panels which have helped to keep electric bills affordable.