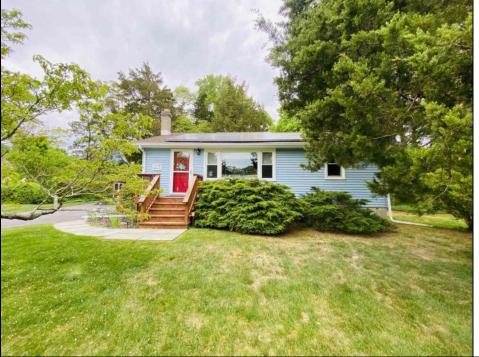

## **COMMENTS**

This comfortable ranch home is located off Main Street in South Seaville. It is convenient to Route 9 and just 10 minutes away from the beaches in Sea Isle. The home is situated on almost an acre of land offering lots of privacy as well as the possibility for expansion. It has plenty of storage with a full basement and an 8x12 shed. The home has been well maintained. The owner has yearly service contracts for a/c, water conditioning, and pests. The septic system was recently cleaned in January and the oil tank filled in May. It has a new water heater and an irrigation and sprinkler system which includes a one and a half horsepower pump system which could be used to bring additional plumbing into the home or could be used for gardening or filling up a pool. In the basement there is a dehumidifier and a sump pump with a back-up battery. The house is also equipped with leased solar panels which have helped to keep electric bills affordable.