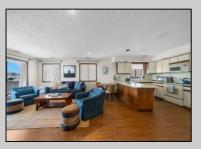

## COMMENTS

A RARE FIND! This BAYFRONT townhome offers mesmerizing bay, wetland & sunset views, and a super-convenient Park-n-Walk location!! Built on an expansive 60'x110' lot, the spacious two-story Floor Plan features nearly 2,000 square feet of living area with a wide-open Living/Kitchen/Dining Area, 3 Bedrooms (two of which have their own private Bathroom), 3 Bathrooms, two large bayside decks and more! The building is comprised of 4 units; two townhomes (each For Sale) and two commercial units on the ground level, each with its own street-side entrance. There's also a huge ground-level deck overlooking the bay, exterior storage, off-street parking and a boat slip! If interested, inquire about purchasing the commercial unit directly below the townhome, which would add tons of additional square footage & storage! **PROPERTY DETAILS** 