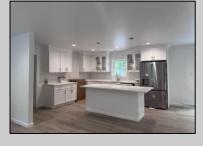

## **COMMENTS**

Located in the sought-after Ravenwood neighborhood, just minutes away from Ocean City, Sea Isle, and the Parkway Entrance, this charming rancher offers three bedrooms, two baths, a full basement, and sits on a generous 1.62-acre lot. Recently remodeled, this single-family home is move-in ready and waiting for you to make it your own. With a spacious lot, the possibilities are endless. Don\t miss out on this fantastic opportunity to own a piece of paradise in Ravenwood!

| PROPERTY DETAILS |                         |                                                                               |  |
|------------------|-------------------------|-------------------------------------------------------------------------------|--|
| OutsideFeatures  | ParkingGarage           | OtherRooms                                                                    |  |
| Deck             | Garage                  | Living Room                                                                   |  |
| Porch            | 2 Car                   | Dining Room                                                                   |  |
|                  | Attached                | Kitchen                                                                       |  |
|                  | Stone Driveway          | Den/TV Room                                                                   |  |
|                  | 4 car parking           | Recreation/Family                                                             |  |
|                  |                         | Eat-In-Kitchen                                                                |  |
|                  |                         | Dining Area                                                                   |  |
|                  |                         | Laundry/Utility Room                                                          |  |
|                  | OutsideFeatures<br>Deck | OutsideFeatures ParkingGarage Deck Garage Porch 2 Car Attached Stone Driveway |  |

| InteriorFeatures   | AppliancesIncluded | Basement         |
|--------------------|--------------------|------------------|
| Cathedral Ceilings | Self-Clean Oven    | Full             |
| Smoke/Fire Alarm   | Refrigerator       | Partial          |
| Storage            | Washer             | Outside Entrance |
| Tile Flooring      | Dryer              | Inside Entrance  |
| Vinyl Flooring     | Dishwasher         |                  |
| Kitchen Island     | Disposal           |                  |