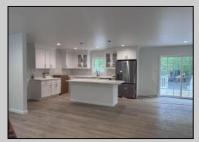

## **COMMENTS**

Located in the sought-after Ravenwood neighborhood, just minutes away from Ocean City, Sea Isle, and the Parkway Entrance, this charming rancher offers three bedrooms, two baths, a full basement, and sits on a generous 1.62-acre lot. Recently remodeled, this single-family home is move-in ready and waiting for you to make it your own. With a spacious lot, the possibilities are endless. Don\t miss out on this fantastic opportunity to own a piece of paradise in Ravenwood!

| PROPERTY DETAILS |                         |                                                                               |  |
|------------------|-------------------------|-------------------------------------------------------------------------------|--|
| OutsideFeatures  | ParkingGarage           | OtherRooms                                                                    |  |
| Deck             | Garage                  | Living Room                                                                   |  |
| Porch            | 2 Car                   | Dining Room                                                                   |  |
|                  | Attached                | Kitchen                                                                       |  |
|                  | Stone Driveway          | Den/TV Room                                                                   |  |
|                  | 4 car parking           | Recreation/Family                                                             |  |
|                  |                         | Eat-In-Kitchen                                                                |  |
|                  |                         | Dining Area                                                                   |  |
|                  |                         | Laundry/Utility Room                                                          |  |
|                  | OutsideFeatures<br>Deck | OutsideFeatures ParkingGarage Deck Garage Porch 2 Car Attached Stone Driveway |  |

| InteriorFeatures   | AppliancesIncluded | Basement         |
|--------------------|--------------------|------------------|
| Cathedral Ceilings | Self-Clean Oven    | Full             |
| Smoke/Fire Alarm   | Refrigerator       | Partial          |
| Storage            | Washer             | Outside Entrance |
| Tile Flooring      | Dryer              | Inside Entrance  |
| Vinyl Flooring     | Dishwasher         |                  |
| Kitchen Island     | Disposal           |                  |