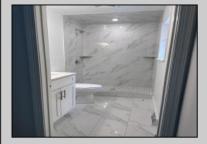

| PROPERTY DETAILS                       |                                       |                                                                                 |                                                                                                                                         |
|----------------------------------------|---------------------------------------|---------------------------------------------------------------------------------|-----------------------------------------------------------------------------------------------------------------------------------------|
| Exterior<br>Vinyl                      | OutsideFeatures<br>Deck<br>Porch      | ParkingGarage<br>Garage<br>2 Car<br>Attached<br>Stone Driveway<br>4 car parking | OtherRooms<br>Living Room<br>Dining Room<br>Kitchen<br>Den/TV Room<br>Recreation/Fa<br>Eat-In-Kitcher<br>Dining Area<br>Laundry/Utility |
| InteriorFeatures<br>Cathedral Ceilings | AppliancesIncluded<br>Self-Clean Oven | Basement<br>Full                                                                | Heating<br>Gas Natural                                                                                                                  |