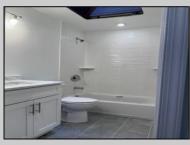

| PROPERTY DETAILS                       |                                       |                                                                                 |                                                                                                                                         |
|----------------------------------------|---------------------------------------|---------------------------------------------------------------------------------|-----------------------------------------------------------------------------------------------------------------------------------------|
| Exterior<br>Vinyl                      | OutsideFeatures<br>Deck<br>Porch      | ParkingGarage<br>Garage<br>2 Car<br>Attached<br>Stone Driveway<br>4 car parking | OtherRooms<br>Living Room<br>Dining Room<br>Kitchen<br>Den/TV Room<br>Recreation/Fa<br>Eat-In-Kitcher<br>Dining Area<br>Laundry/Utility |
| InteriorFeatures<br>Cathedral Ceilings | AppliancesIncluded<br>Self-Clean Oven | Basement<br>Full                                                                | Heating<br>Gas Natural                                                                                                                  |