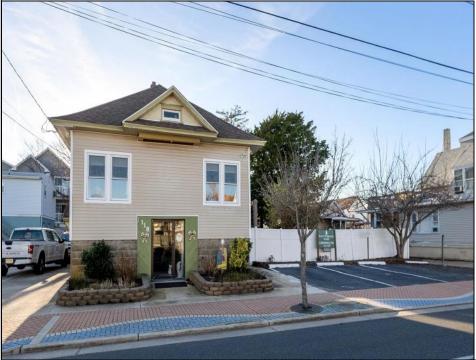

## 118 Rio Grande Wildwood, NJ 08260

Asking \$1,425,000.00

## COMMENTS

MIXED USE Property. Keep it as is with the house & office. Convert the office to an apartment for rental income. Convert the office and make it part of a big 5 BR house. Mixed Use DOUBLE LOT zoned RESIDENTIAL and COMMERCIAL in the heart of Wildwood close to the beach. This large 80 x 100 lot is conveniently located in the heart of all that is happening in Wildwood on East Rio Grande Ave!! It is within easy walking distance to major restaurants and the beach. This is a large property that provides the homeowner with off street parking and privacy with a large fenced in backyard. The house occupies the second and third floors. The 2nd floor is where the large eat in kitchen, large living room, two bedrooms, bath and an additional sitting area are located. The finished attic occupies the 3rd bedroom, large closet and an abundance of storage. It is zoned GC (general commercial) and features a beautiful multi room office on the first floor with half bath, customer walk in access and convenient off street customer parking. This truly is a unique property for the homeowner and business owner looking to do it all at the shore! Property sold as is. Customer office entrance is in the front of the building.... Owners entrance on the side of the building with additional parking spaces. Owners\' property disclosure form attached in the associated documents section.