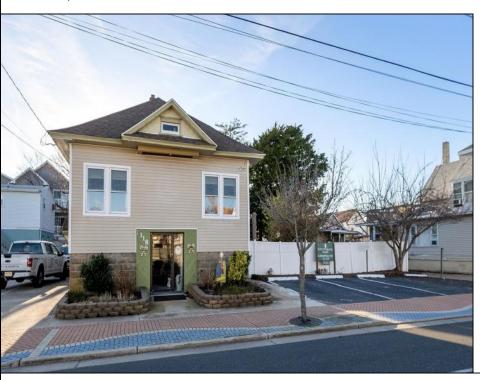

## **COMMENTS**

MIXED USE Property. Keep it as is with the house & office. Convert the office to an apartment for rental income. Convert the office and make it part of a big 5 BR house. Mixed Use DOUBLE LOT zoned RESIDENTIAL and COMMERCIAL in the heart of Wildwood close to the beach. This large 80 x 100 lot is conveniently located in the heart of all that is happening in Wildwood on East Rio Grande Ave!! It is within easy walking distance to major restaurants and the beach. This is a large property that provides the homeowner with off street parking and privacy with a large fenced in backyard. The house occupies the second and third floors. The 2nd floor is where the large eat in kitchen, large living room, two bedrooms, bath and an additional sitting area are located. The finished attic occupies the 3rd bedroom, large closet and an abundance of storage. It is zoned GC (general commercial) and features a beautiful multi room office on the first floor with half bath, customer walk in access and convenient off street customer parking. This truly is a unique property for the homeowner and business owner looking to do it all at the shore! Property sold as is. Customer office entrance is in the front of the building.... Owners entrance on the side of the building with additional parking spaces. Owners\' property disclosure form attached in the associated documents section.