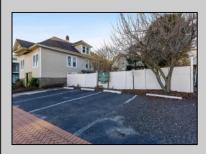

## **COMMENTS**

MIXED USE Property. Keep it as is with the house & office. Convert the office to an apartment for rental income. Convert the office and make it part of a big 5 BR house. Mixed Use DOUBLE LOT zoned RESIDENTIAL and COMMERCIAL in the heart of Wildwood close to the beach. This large 80 x 100 lot is conveniently located in the heart of all that is happening in Wildwood on East Rio Grande Ave!! It is within easy walking distance to major restaurants and the beach. This is a large property that provides the homeowner with off street parking and privacy with a large fenced in backyard. The house occupies the second and third floors. The 2nd floor is where the large eat in kitchen, large living room, two bedrooms, bath and an additional sitting area are located. The finished attic occupies the 3rd bedroom, large closet and an abundance of storage. It is zoned GC (general commercial) and features a beautiful multi room office on the first floor with half bath, customer walk in access and convenient off street customer parking. This truly is a unique property for the homeowner and business owner looking to do it all at the shore! Property sold as is. Customer office entrance is in the front of the building.... Owners entrance on the side of the building with additional parking spaces. Owners\' property disclosure form attached in the associated documents section.