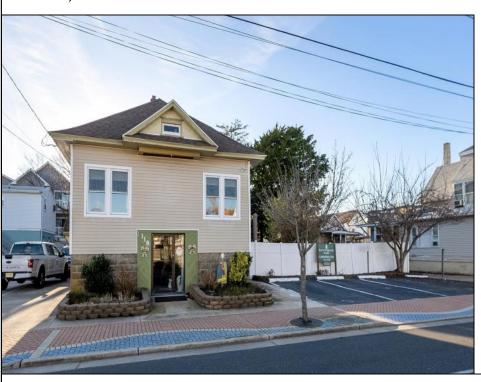

## **COMMENTS**

MIXED USE Property. Keep it as is with the house & office. Convert the office to an apartment for rental income. Convert the office and make it part of a big 5 BR house. Mixed Use DOUBLE LOT zoned RESIDENTIAL and COMMERCIAL in the heart of Wildwood close to the beach. This large 80 x 100 lot is conveniently located in the heart of all that is happening in Wildwood on East Rio Grande Ave!! It is within easy walking distance to major restaurants and the beach. This is a large property that provides the homeowner with off street parking and privacy with a large fenced in backyard. The house occupies the second and third floors. The 2nd floor is where the large eat in kitchen, large living room, two bedrooms, bath and an additional sitting area are located. The finished attic occupies the 3rd bedroom, large closet and an abundance of storage. It is zoned GC (general commercial) and features a beautiful multi room office on the first floor with half bath, customer walk in access and convenient off street customer parking. This truly is a unique property for the homeowner and business owner looking to do it all at the shore! Property sold as is. Customer office entrance is in the front of the building.... Owners entrance on the side of the building with additional parking spaces. Owners\' property disclosure form attached in the associated documents section.