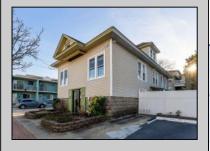

## **COMMENTS**

MIXED USE Property. Keep it as is with the house & office. Convert the office to an apartment for rental income. Convert the office and make it part of a big 5 BR house. Mixed Use DOUBLE LOT zoned RESIDENTIAL and COMMERCIAL in the heart of Wildwood close to the beach. This large 80 x 100 lot is conveniently located in the heart of all that is happening in Wildwood on East Rio Grande Ave!! It is within easy walking distance to major restaurants and the beach. This is a large property that provides the homeowner with off street parking and privacy with a large fenced in backyard. The house occupies the second and third floors. The 2nd floor is where the large eat in kitchen, large living room, two bedrooms, bath and an additional sitting area are located. The finished attic occupies the 3rd bedroom, large closet and an abundance of storage. It is zoned GC (general commercial) and features a beautiful multi room office on the first floor with half bath, customer walk in access and convenient off street customer parking. This truly is a unique property for the homeowner and business owner looking to do it all at the shore! Property sold as is. Customer office entrance is in the front of the building.... Owners entrance on the side of the building with additional parking spaces. Owners\' property disclosure form attached in the associated documents section.