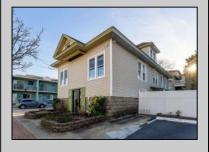

## **COMMENTS**

MIXED USE Property. Keep it as is with the house & office. Convert the office to an apartment for rental income. Convert the office and make it part of a big 5 BR house. Mixed Use DOUBLE LOT zoned RESIDENTIAL and COMMERCIAL in the heart of Wildwood close to the beach. This large 80 x 100 lot is conveniently located in the heart of all that is happening in Wildwood on East Rio Grande Ave!! It is within easy walking distance to major restaurants and the beach. This is a large property that provides the homeowner with off street parking and privacy with a large fenced in backyard. The house occupies the second and third floors. The 2nd floor is where the large eat in kitchen, large living room, two bedrooms, bath and an additional sitting area are located. The finished attic occupies the 3rd bedroom, large closet and an abundance of storage. It is zoned GC (general commercial) and features a beautiful multi room office on the first floor with half bath, customer walk in access and convenient off street customer parking. This truly is a unique property for the homeowner and business owner looking to do it all at the shore! Property sold as is. Customer office entrance is in the front of the building.... Owners entrance on the side of the building with additional parking spaces. Owners\' property disclosure form attached in the associated documents section.