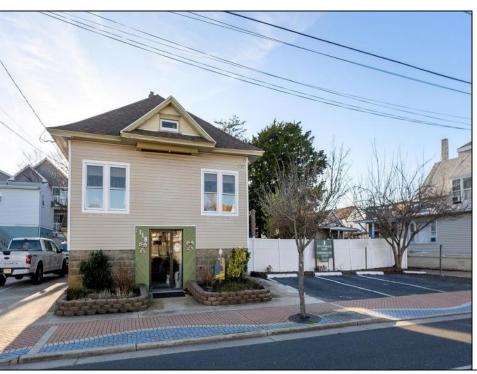

## **COMMENTS**

MIXED USE Property. Keep it as is with the house & office. Convert the office to an apartment for rental income. Convert the office and make it part of a big 5 BR house. Mixed Use DOUBLE LOT zoned RESIDENTIAL and COMMERCIAL in the heart of Wildwood close to the beach. This large 80 x 100 lot is conveniently located in the heart of all that is happening in Wildwood on East Rio Grande Ave!! It is within easy walking distance to major restaurants and the beach. This is a large property that provides the homeowner with off street parking and privacy with a large fenced in backyard. The house occupies the second and third floors. The 2nd floor is where the large eat in kitchen, large living room, two bedrooms, bath and an additional sitting area are located. The finished attic occupies the 3rd bedroom, large closet and an abundance of storage. It is zoned GC (general commercial) and features a beautiful multi room office on the first floor with half bath, customer walk in access and convenient off street customer parking. This truly is a unique property for the homeowner and business owner looking to do it all at the shore! Property sold as is. Customer office entrance is in the front of the building.... Owners entrance on the side of the building with additional parking spaces. Owners\' property disclosure form attached in the associated documents section.