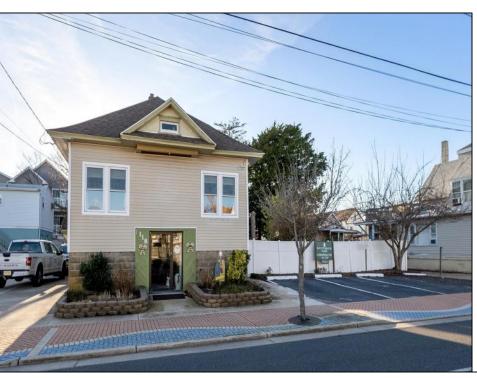

## **COMMENTS**

MIXED USE Property. Keep it as is with the house & office. Convert the office to an apartment for rental income. Convert the office and make it part of a big 5 BR house. Mixed Use DOUBLE LOT zoned RESIDENTIAL and COMMERCIAL in the heart of Wildwood close to the beach. This large 80 x 100 lot is conveniently located in the heart of all that is happening in Wildwood on East Rio Grande Ave!! It is within easy walking distance to major restaurants and the beach. This is a large property that provides the homeowner with off street parking and privacy with a large fenced in backyard. The house occupies the second and third floors. The 2nd floor is where the large eat in kitchen, large living room, two bedrooms, bath and an additional sitting area are located. The finished attic occupies the 3rd bedroom, large closet and an abundance of storage. It is zoned GC (general commercial) and features a beautiful multi room office on the first floor with half bath, customer walk in access and convenient off street customer parking. This truly is a unique property for the homeowner and business owner looking to do it all at the shore! Property sold as is. Customer office entrance is in the front of the building.... Owners entrance on the side of the building with additional parking spaces. Owners\' property disclosure form attached in the associated documents section.