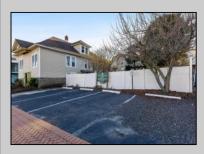

## **COMMENTS**

MIXED USE Property. Keep it as is with the house & office. Convert the office to an apartment for rental income. Convert the office and make it part of a big 5 BR house. Mixed Use DOUBLE LOT zoned RESIDENTIAL and COMMERCIAL in the heart of Wildwood close to the beach. This large 80 x 100 lot is conveniently located in the heart of all that is happening in Wildwood on East Rio Grande Ave!! It is within easy walking distance to major restaurants and the beach. This is a large property that provides the homeowner with off street parking and privacy with a large fenced in backyard. The house occupies the second and third floors. The 2nd floor is where the large eat in kitchen, large living room, two bedrooms, bath and an additional sitting area are located. The finished attic occupies the 3rd bedroom, large closet and an abundance of storage. It is zoned GC (general commercial) and features a beautiful multi room office on the first floor with half bath, customer walk in access and convenient off street customer parking. This truly is a unique property for the homeowner and business owner looking to do it all at the shore! Property sold as is. Customer office entrance is in the front of the building.... Owners entrance on the side of the building with additional parking spaces. Owners\' property disclosure form attached in the associated documents section.