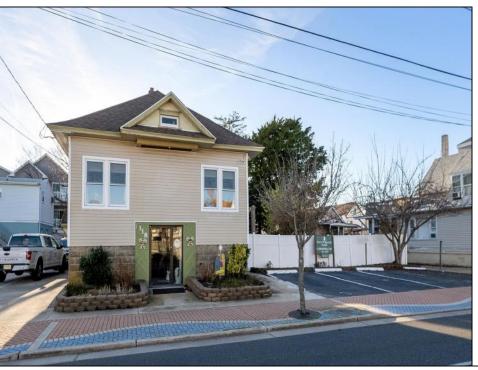

## **COMMENTS**

MIXED USE Property. Keep it as is with the house & office. Convert the office to an apartment for rental income. Convert the office and make it part of a big 5 BR house. Mixed Use DOUBLE LOT zoned RESIDENTIAL and COMMERCIAL in the heart of Wildwood close to the beach. This large 80 x 100 lot is conveniently located in the heart of all that is happening in Wildwood on East Rio Grande Ave!! It is within easy walking distance to major restaurants and the beach. This is a large property that provides the homeowner with off street parking and privacy with a large fenced in backyard. The house occupies the second and third floors. The 2nd floor is where the large eat in kitchen, large living room, two bedrooms, bath and an additional sitting area are located. The finished attic occupies the 3rd bedroom, large closet and an abundance of storage. It is zoned GC (general commercial) and features a beautiful multi room office on the first floor with half bath, customer walk in access and convenient off street customer parking. This truly is a unique property for the homeowner and business owner looking to do it all at the shore! Property sold as is. Customer office entrance is in the front of the building.... Owners entrance on the side of the building with additional parking spaces. Owners\' property disclosure form attached in the associated documents section.