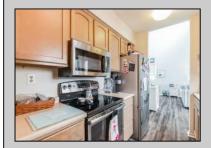

## **COMMENTS**

Discover the perfect opportunity to own your dream home in Ocean City at an incredible price! This beautifully maintained condo welcomes you with its pristine condition and thoughtful details. As you ascend to the second level, you\'ll notice the luxury wide plank hardwood flooring throughout, vaulted ceilings, and soothing paint colors that create a wonderful ambiance every time you step inside. The open concept floor plan is ideal for everyday shore living, featuring a spacious living area, dining room, and a galley kitchen equipped with stainless steel appliances and a convenient pantry. Down the hall, you\'ll find a laundry closet, separate mechanical and coat closets, and two generous bedrooms, including a master suite with a walk-in closet. You will love the jack-n-jill bathroom providing you with direct access to the full and half bathroom from the master bedroom or hallway. Enjoy the outdoors on the 12x6 fiberglass deck, perfect for relaxing and soaking in the salt air. This condo offers easy, low-maintenance living in a prime location just steps from the Bay and close to the beach. Don\'t miss out on this exceptional home in Ocean City, NJ. Contact us today to schedule your private tour!

AppliancesIncluded
Range
Refrigerator
Washer
Dryer
Stainless Steel
Appliance

| AlsoIncluded | Heating   | Cooling     |
|--------------|-----------|-------------|
| Furniture    | Electric  | Central Air |
|              | Baseboard |             |