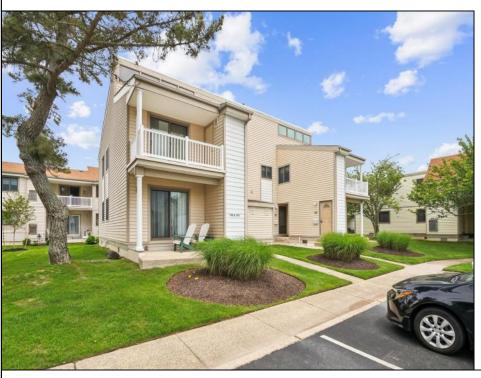

## **COMMENTS**

Discover the perfect opportunity to own your dream home in Ocean City at an incredible price! This beautifully maintained condo welcomes you with its pristine condition and thoughtful details. As you ascend to the second level, you\'ll notice the luxury wide plank hardwood flooring throughout, vaulted ceilings, and soothing paint colors that create a wonderful ambiance every time you step inside. The open concept floor plan is ideal for everyday shore living, featuring a spacious living area, dining room, and a galley kitchen equipped with stainless steel appliances and a convenient pantry. Down the hall, you\'ll find a laundry closet, separate mechanical and coat closets, and two generous bedrooms, including a master suite with a walk-in closet. You will love the jack-n-jill bathroom providing you with direct access to the full and half bathroom from the master bedroom or hallway. Enjoy the outdoors on the 12x6 fiberglass deck, perfect for relaxing and soaking in the salt air. This condo offers easy, low-maintenance living in a prime location just steps from the Bay and close to the beach. Don\'t miss out on this exceptional home in Ocean City, NJ. Contact us today to schedule your private tour!