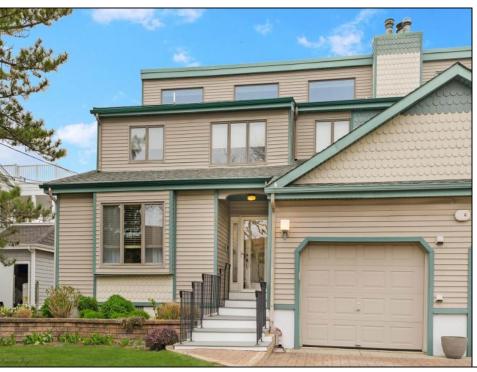

## **COMMENTS**

This beautiful, single family attached home, features an upside-down floor plan. First floor consists of master bedroom w/ ensuite bathroom and walk-in closet, two additional bedrooms, full bath, laundry room, and French doors leading to the private landscaped back yard. The large open living room / dining room on the 2nd floor provides plenty of space for the whole family to gather, and the updated kitchen with granite counter tops and skylights is sure to please. Additional features include an outside shower, expansive second floor deck, attached garage, bonus room, and an elevator. Walking distance to the Fisherman\'s Memorial, Cape May Nature Center, and views of the harbor. This property will not last long, schedule your private tour today.