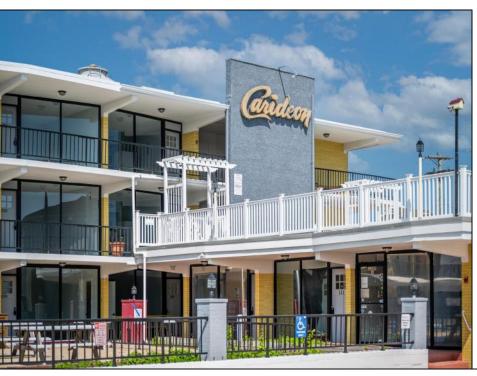

## **COMMENTS**

Open House Sunday 10am-12pm!! Dreaming of those Wildwood days now is your opportunity at The Carideon. Conveniently located close to all of the fun North Wildwood has to offer including the beaches, bay, boardwalk, restaurants and ice cream. These units have recently undergone renovations, with new front doors fitted with updated hardware. The flooring throughout the entire unit has also been replaced with all new luxury vinyl plank flooring. Bathrooms now feature new ceramic tile, toilets, vanities and fixtures, while every kitchenette is equipped with updated cabinets, sink, faucet, electric burner cooktop and refrigerator. All interior doors have been replaced with new hardware. Each unit is fitted with new heating and air conditioning units complete with thermostats both in the bedroom and living room, while the building boasts new, high efficiency hot water heaters and boilers. The sundeck has a newly refinished fiberglass deck, the pool walls and floor has been refinished and painted and a new concrete overlay was done on the pool deck. Bonus the units are set up for year round use and come with a reserved parking spot. Get ready to start making your own Jersey Shore memories.