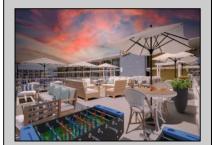

## **COMMENTS**

Open House Sunday 10am-12pm!! Dreaming of those Wildwood days now is your opportunity at The Carideon. Conveniently located close to all of the fun North Wildwood has to offer including the beaches, bay, boardwalk, restaurants and ice cream. These units have recently undergone renovations, with new front doors fitted with updated hardware. The flooring throughout the entire unit has also been replaced with all new luxury vinyl plank flooring. Bathrooms now feature new ceramic tile, toilets, vanities and fixtures, while every kitchenette is equipped with updated cabinets, sink, faucet, electric burner cooktop and refrigerator. All interior doors have been replaced with new hardware. Each unit is fitted with new heating and air conditioning units complete with thermostats both in the bedroom and living room, while the building boasts new, high efficiency hot water heaters and boilers. The sundeck has a newly refinished fiberglass deck, the pool walls and floor has been refinished and painted and a new concrete overlay was done on the pool deck. Bonus the units are set up for year round use and come with a reserved parking spot. Get ready to start making your own Jersey Shore memories.