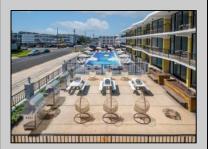

## **COMMENTS**

Open House Sunday 10am-12pm!! Dreaming of those Wildwood days now is your opportunity at The Carideon. Conveniently located close to all of the fun North Wildwood has to offer including the beaches, bay, boardwalk, restaurants and ice cream. These units have recently undergone renovations, with new front doors fitted with updated hardware. The flooring throughout the entire unit has also been replaced with all new luxury vinyl plank flooring. Bathrooms now feature new ceramic tile, toilets, vanities and fixtures, while every kitchenette is equipped with updated cabinets, sink, faucet, electric burner cooktop and refrigerator. All interior doors have been replaced with new hardware. Each unit is fitted with new heating and air conditioning units complete with thermostats both in the bedroom and living room, while the building boasts new, high efficiency hot water heaters and boilers. The sundeck has a newly refinished fiberglass deck, the pool walls and floor has been refinished and painted and a new concrete overlay was done on the pool deck. Bonus the units are set up for year round use and come with a reserved parking spot. Get ready to start making your own Jersey Shore memories.