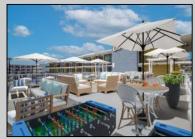

## **COMMENTS**

Open House Sunday 10am-12pm!! Dreaming of those Wildwood days now is your opportunity at The Carideon. Conveniently located close to all of the fun North Wildwood has to offer including the beaches, bay, boardwalk, restaurants and ice cream. These units have recently undergone renovations, with new front doors fitted with updated hardware. The flooring throughout the entire unit has also been replaced with all new luxury vinyl plank flooring. Bathrooms now feature new ceramic tile, toilets, vanities and fixtures, while every kitchenette is equipped with updated cabinets, sink, faucet, electric burner cooktop and refrigerator. All interior doors have been replaced with new hardware. Each unit is fitted with new heating and air conditioning units complete with thermostats both in the bedroom and living room, while the building boasts new, high efficiency hot water heaters and boilers. The sundeck has a newly refinished fiberglass deck, the pool walls and floor has been refinished and painted and a new concrete overlay was done on the pool deck. Bonus the units are set up for year round use and come with a reserved parking spot. Get ready to start making your own Jersey Shore memories.