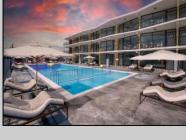

## **COMMENTS**

Open House Sunday 10am-12pm!! Dreaming of those Wildwood days now is your opportunity at The Carideon. Conveniently located close to all of the fun North Wildwood has to offer including the beaches, bay, boardwalk, restaurants and ice cream. These units have recently undergone renovations, with new front doors fitted with updated hardware. The flooring throughout the entire unit has also been replaced with all new luxury vinyl plank flooring. Bathrooms now feature new ceramic tile, toilets, vanities and fixtures, while every kitchenette is equipped with updated cabinets, sink, faucet, electric burner cooktop and refrigerator. All interior doors have been replaced with new hardware. Each unit is fitted with new heating and air conditioning units complete with thermostats both in the bedroom and living room, while the building boasts new, high efficiency hot water heaters and boilers. The sundeck has a newly refinished fiberglass deck, the pool walls and floor has been refinished and painted and a new concrete overlay was done on the pool deck. Bonus the units are set up for year round use and come with a reserved parking spot. Get ready to start making your own Jersey Shore memories.