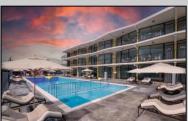

## **COMMENTS**

Open House Sunday 10am-12pm!! Dreaming of those Wildwood days now is your opportunity at The Carideon. Conveniently located close to all of the fun North Wildwood has to offer including the beaches, bay, boardwalk, restaurants and ice cream. These units have recently undergone renovations, with new front doors fitted with updated hardware. The flooring throughout the entire unit has also been replaced with all new luxury vinyl plank flooring. Bathrooms now feature new ceramic tile, toilets, vanities and fixtures, while every kitchenette is equipped with updated cabinets, sink, faucet, electric burner cooktop and refrigerator. All interior doors have been replaced with new hardware. Each unit is fitted with new heating and air conditioning units complete with thermostats both in the bedroom and living room, while the building boasts new, high efficiency hot water heaters and boilers. The sundeck has a newly refinished fiberglass deck, the pool walls and floor has been refinished and painted and a new concrete overlay was done on the pool deck. Bonus the units are set up for year round use and come with a reserved parking spot. Get ready to start making your own Jersey Shore memories.