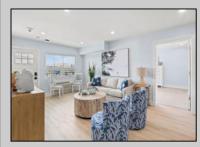

## COMMENTS

The largest unit at Seaport Inn Condominiums with ocean views from every angle for sale! This TOP FLOOR END UNIT condo features two bedrooms each with their own en-suite bathroom, modern white kitchen, quartz counters, stunning glass tile backsplash, stainless steel appliances and a spacious open concept living area. Condo is complete with washer/dryer in unit, shared pool PLUS assigned 2 car parking! Newly renovated inside and out, including updated plumbing, electric, pex water lines, spray foam insulation plus newer roof. There are only 9 units in this boutique year round building! Incredibly located on the corner of 5th & Ocean Avenue, 1 block to the beach, steps to the seawall and entertainment district. Condo fees include ALL utilities, cable and internet. Contact listing agent for a private showing!