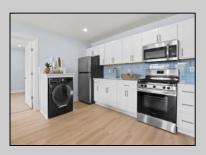

## COMMENTS

The largest unit at Seaport Inn Condominiums with ocean views from every angle for sale! This TOP FLOOR END UNIT condo features two bedrooms each with their own en-suite bathroom, modern white kitchen, quartz counters, stunning glass tile backsplash, stainless steel appliances and a spacious open concept living area. Condo is complete with washer/dryer in unit, shared pool PLUS assigned 2 car parking! Newly renovated inside and out, including updated plumbing, electric, pex water lines, spray foam insulation plus newer roof. There are only 9 units in this boutique year round building! Incredibly located on the corner of 5th & Ocean Avenue, 1 block to the beach, steps to the seawall and entertainment district. Condo fees include ALL utilities, cable and internet. Contact listing agent for a private showing!

| PROPERTY DETAILS       |                                                                                                                         |                                                  |                        |
|------------------------|-------------------------------------------------------------------------------------------------------------------------|--------------------------------------------------|------------------------|
| ParkingGarage<br>2 Car | AppliancesIncluded<br>Range<br>Oven<br>Microwave Oven<br>Refrigerator<br>Washer<br>Dryer<br>Stainless Stee<br>Appliance | Heating<br>Gas Natural<br>Electric<br>Forced Air | Cooling<br>Central Air |
| HotWater<br>Gas        | Water<br>City                                                                                                           | Sewer<br>City                                    |                        |