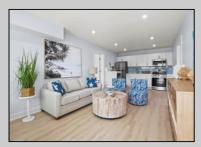

## COMMENTS

The largest unit at Seaport Inn Condominiums with ocean views from every angle for sale! This TOP FLOOR END UNIT condo features two bedrooms each with their own en-suite bathroom, modern white kitchen, quartz counters, stunning glass tile backsplash, stainless steel appliances and a spacious open concept living area. Condo is complete with washer/dryer in unit, shared pool PLUS assigned 2 car parking! Newly renovated inside and out, including updated plumbing, electric, pex water lines, spray foam insulation plus newer roof. There are only 9 units in this boutique year round building! Incredibly located on the corner of 5th & Ocean Avenue, 1 block to the beach, steps to the seawall and entertainment district. Condo fees include ALL utilities, cable and internet. Contact listing agent for a private showing!