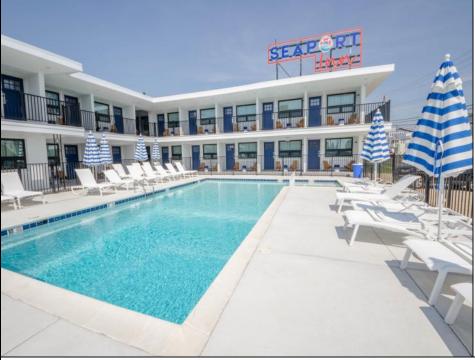

## COMMENTS

The largest unit at Seaport Inn Condominiums with ocean views from every angle for sale! This TOP FLOOR END UNIT condo features two bedrooms each with their own en-suite bathroom, modern white kitchen, quartz counters, stunning glass tile backsplash, stainless steel appliances and a spacious open concept living area. Condo is complete with washer/dryer in unit, shared pool PLUS assigned 2 car parking! Newly renovated inside and out, including updated plumbing, electric, pex water lines, spray foam insulation plus newer roof. There are only 9 units in this boutique year round building! Incredibly located on the corner of 5th & Ocean Avenue, 1 block to the beach, steps to the seawall and entertainment district. Condo fees include ALL utilities, cable and internet. Contact listing agent for a private showing!