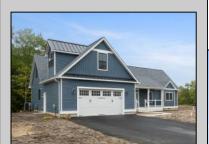

## **COMMENTS**

The MARQUIS model at HARBOR CROSSINGS. This home is a larger, tasteful, 3 bedroom, 2.5 bath ranch style home. It features a 2 car garage and over 2,100 sq.ft., just right for the family that wants room to spread out and/or expand. This home has a great open feeling as you come through the front door and see the expansive wide open kitchen, dining and living area. The kitchen has a large center island, granite countertops and appliance package, pantry as well as mud room and laundry room right off the garage access and a half bath. One end of the home will have the generous Master suite with Master bath and walk-in closet while the other end will have 2 separate bedrooms and a full bath. The optional 4th bedroom would add another 812 sq.ft. of living space to the home. This home offers lots of options and add-ons to make it just the home for you. PHOTOS ARE OF PREVIOUSLY BUILT HOME.