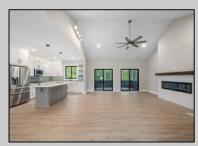

## **COMMENTS**

The MARQUIS model at HARBOR CROSSINGS. This home is a larger, tasteful, 3 bedroom, 2.5 bath ranch style home. It features a 2 car garage and over 2,100 sq.ft., just right for the family that wants room to spread out and/or expand. This home has a great open feeling as you come through the front door and see the expansive wide open kitchen, dining and living area. The kitchen has a large center island, granite countertops and appliance package, pantry as well as mud room and laundry room right off the garage access and a half bath. One end of the home will have the generous Master suite with Master bath and walk-in closet while the other end will have 2 separate bedrooms and a full bath. The optional 4th bedroom would add another 812 sq.ft. of living space to the home. This home offers lots of options and add-ons to make it just the home for you. PHOTOS ARE OF PREVIOUSLY BUILT HOME.