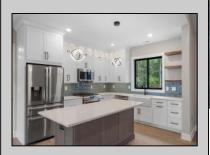

## **COMMENTS**

The MARQUIS model at HARBOR CROSSINGS. This home is a larger, tasteful, 3 bedroom, 2.5 bath ranch style home. It features a 2 car garage and over 2,100 sq.ft., just right for the family that wants room to spread out and/or expand. This home has a great open feeling as you come through the front door and see the expansive wide open kitchen, dining and living area. The kitchen has a large center island, granite countertops and appliance package, pantry as well as mud room and laundry room right off the garage access and a half bath. One end of the home will have the generous Master suite with Master bath and walk-in closet while the other end will have 2 separate bedrooms and a full bath. The optional 4th bedroom would add another 812 sq.ft. of living space to the home. This home offers lots of options and add-ons to make it just the home for you. PHOTOS ARE OF PREVIOUSLY BUILT HOME.