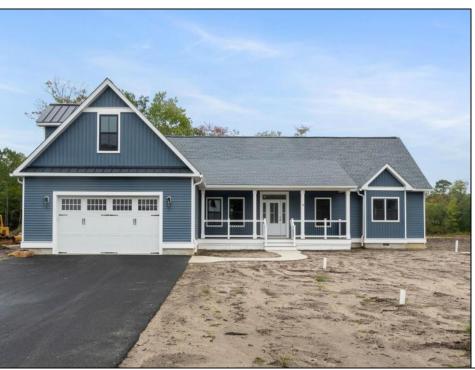

## **COMMENTS**

The MARQUIS model at HARBOR CROSSINGS. This home is a larger, tasteful, 3 bedroom, 2.5 bath ranch style home. It features a 2 car garage and over 2,100 sq.ft., just right for the family that wants room to spread out and/or expand. This home has a great open feeling as you come through the front door and see the expansive wide open kitchen, dining and living area. The kitchen has a large center island, granite countertops and appliance package, pantry as well as mud room and laundry room right off the garage access and a half bath. One end of the home will have the generous Master suite with Master bath and walk-in closet while the other end will have 2 separate bedrooms and a full bath. The optional 4th bedroom would add another 812 sq.ft. of living space to the home. This home offers lots of options and add-ons to make it just the home for you. PHOTOS ARE OF PREVIOUSLY BUILT HOME.