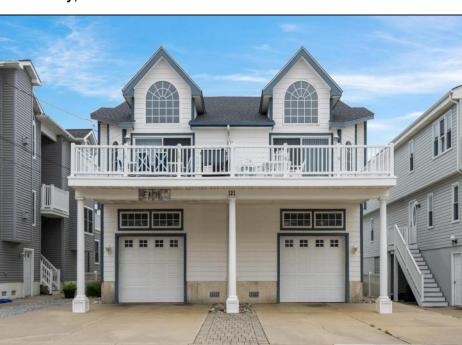

## **COMMENTS**

Don't miss out on this 5 bedroom 3 bath townhouse which sleeps 14. Recently updated with engineered (LVP) flooring & new stairway treads, Cathedral Ceilings in the great room with nice windows for natural light & plantation shutters. There's a wet bar adjacent the kitchen which features a center breakfast island - granite countertops with tile backsplash, ceramic tile walls & floors in all 3 baths that feature fiberglass inserts for easy maintenance! Very clean & in really nice condition throughout. Large rear paver patio yard (shared) w/ 6' vinyl privacy fence surrounding it, this space definitely provides ample room for the addition of a pool...outside shower, trash can storage & double condenser platform finishes the rear space. 2nd and 3rd level rear decks with access from the adjoining bedrooms. Large second level front deck with ocean, bay and sunset/skyline views. Make this attractive townhome yours - perfect timing for the Summer of 2024 in Sea Isle City, NJ! You'll find it very close to the easily accessible beach in the quieter part of Townsends Inlet South End part of town!