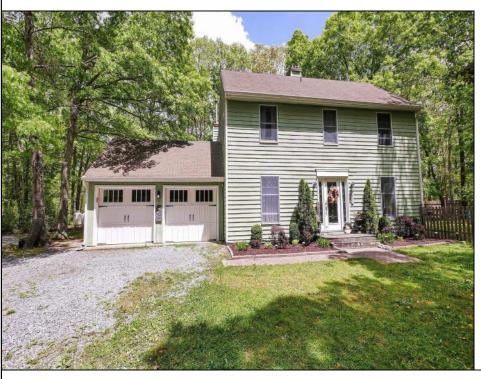

## **COMMENTS**

COUNTY LIVING JUST MINUTES TO THE BEACH! THIS 3 BEDROOM 2 1/2 BATH COLONIAL HOME SITS BACK FROM THE ROAD ON A MOSTLY WOODED LOT WITH PLENTY OF SPACE TO EXPAND. BEAUTIFUL HARDWOOD FLOORS, FIREPLACE, COUNTRY KITCHEN, REAR PATIO AND FENCED YARD. BRING THE KIDS, CHICKENS AND PONIES!

| PONIES!                 |                          |                                                 |                                                           |
|-------------------------|--------------------------|-------------------------------------------------|-----------------------------------------------------------|
| PROPERTY DETAILS        |                          |                                                 |                                                           |
| Exterior<br>Wood        | OutsideFeatures<br>Patio | ParkingGarage<br>3 Car                          | AppliancesIncluded<br>Oven<br>Dishwasher<br>Stove Propane |
| Basement<br>Crawl Space | Heating<br>Gas Propane   | Cooling<br>Central Air Condition<br>Ceiling Fan | HotWater<br>Electric                                      |
| Water<br>Well           | Sewer<br>Septic          |                                                 |                                                           |