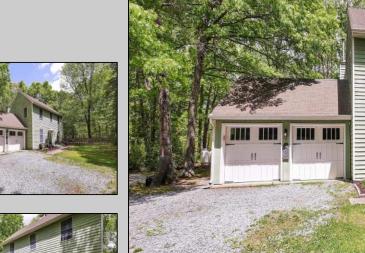

## 1011 Mt. Pleasant Tuckahoe, NJ 08270

Asking \$499,900.00

## COMMENTS

COUNTY LIVING JUST MINUTES TO THE BEACH! THIS 3 BEDROOM 2 1/2 BATH COLONIAL HOME SITS BACK FROM THE ROAD ON A MOSTLY WOODED LOT WITH PLENTY OF SPACE TO EXPAND. BEAUTIFUL HARDWOOD FLOORS, FIREPLACE, COUNTRY KITCHEN, REAR PATIO AND FENCED YARD. BRING THE KIDS, CHICKENS AND PONIES!

| I ONIES:                | BBOBEB                                                                          | TY DETAILS                                      |                                                           |
|-------------------------|---------------------------------------------------------------------------------|-------------------------------------------------|-----------------------------------------------------------|
|                         | -                                                                               | -                                               |                                                           |
| Exterior<br>Wood        | OutsideFeatures<br>Patio                                                        | ParkingGarage<br>3 Car                          | AppliancesIncluded<br>Oven<br>Dishwasher<br>Stove Propane |
| Basement<br>Crawl Space | Heating<br>Gas Propane                                                          | Cooling<br>Central Air Condition<br>Ceiling Fan | HotWater<br>Electric                                      |
| Water<br>Well           | Sewer<br>Septic                                                                 |                                                 |                                                           |
|                         | Ask for Faith Camp-ODonnell<br>Berger Realty Inc<br>1330 Bay Avenue, Ocean City |                                                 |                                                           |