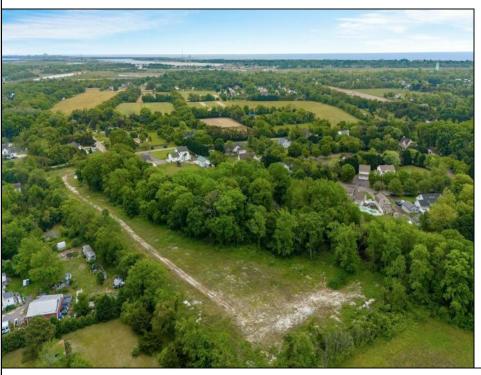

## **COMMENTS**

Welcome to a rare opportunity in Cape May, NJ! Imagine owning 6.32 acres of land just minutes away from the stunning beaches, historic lighthouse, charming farms, acclaimed wineries, craft distilleries, breweries, and the Cape May Ferry. This prime location offers a unique blend of coastal beauty and countryside allure, making it an ideal investment or a dream location to build your perfect retreat. Don\'t miss out on this extraordinary chance to own a piece of paradise in Cape May NJ! Currently the property is zoned R1 single family, commercial. This property is preexisting non-conforming. Currently there are 2 buildings on the property and a concrete slab where a 3rd building once existed. The property is cleared & fenced-in. There is well water and an existing septic. Bring your commercial/residential vision and make your investment dream come true. Endless possibilities waiting for you, schedule your appointment today .