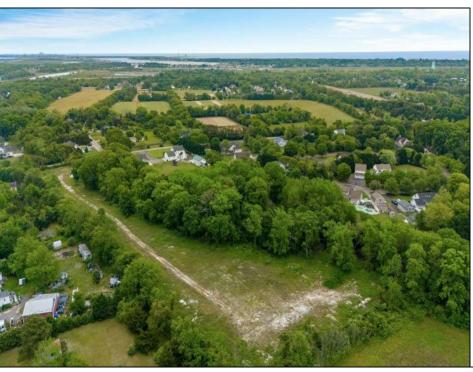

## **COMMENTS**

Welcome to a rare opportunity in Cape May, NJ! Imagine owning 6.32 acres of land just minutes away from the stunning beaches, historic lighthouse, charming farms, acclaimed wineries, craft distilleries, breweries, and the Cape May Ferry. This prime location offers a unique blend of coastal beauty and countryside allure, making it an ideal investment or a dream location to build your perfect retreat. Don\'t miss out on this extraordinary chance to own a piece of paradise in Cape May NJ! Currently the property is zoned R1 single family, commercial. This property is preexisting non-conforming. Currently there are 2 buildings on the property and a concrete slab where a 3rd building once existed. The property is cleared & fenced-in. There is well water and an existing septic. Bring your commercial/residential vision and make your investment dream come true. Endless possibilities waiting for you, schedule your appointment today .