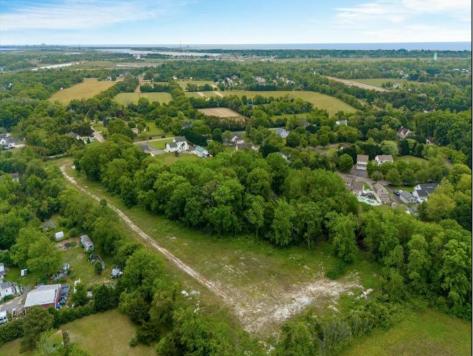

## COMMENTS

Welcome to a rare opportunity in Cape May, NJ! Imagine owning 6.32 acres of land just minutes away from the stunning beaches, historic lighthouse, charming farms, acclaimed wineries, craft distilleries, breweries, and the Cape May Ferry. This prime location offers a unique blend of coastal beauty and countryside allure, making it an ideal investment or a dream location to build your perfect retreat. Don\'t miss out on this extraordinary chance to own a piece of paradise in Cape May NJ! Currently the property is zoned R1 single family, commercial. This property is preexisting non-conforming. Currently there are 2 buildings on the property and a concrete slab where a 3rd building once existed. The property is cleared & fenced-in. There is well water and an existing septic. Bring your commercial/residential vision and make your investment dream come true. Endless possibilities waiting for you, schedule your appointment today . **PROPERTY DETAILS** 