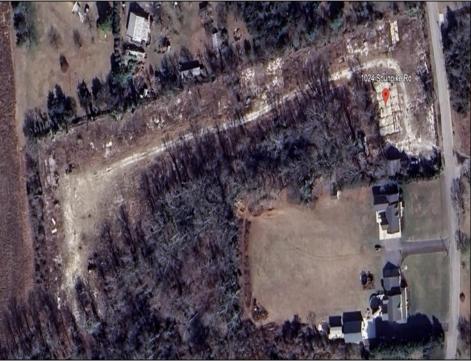

## COMMENTS

Attention Investors, Builders, and Buyers rare opportunity in Cape May County, +/- 6.32 acres waiting for you to expand your investment at the Jersey Shore Area. Located minutes from the Garden State Parkway. Within minutes to Cape May, N.J and Lewes DE Ferry. Currently the property is zoned R1 single family, commercial. This property is pre-existing non-conforming. Currently there are 2 buildings on the property and a concrete slab where a 3rd building once existed. The property is cleared & fenced-in. There is well water and an existing septic. Bring your commercial/residential vision and make your investment dream come true. Endless possibilities waiting for you, schedule your appointment today.