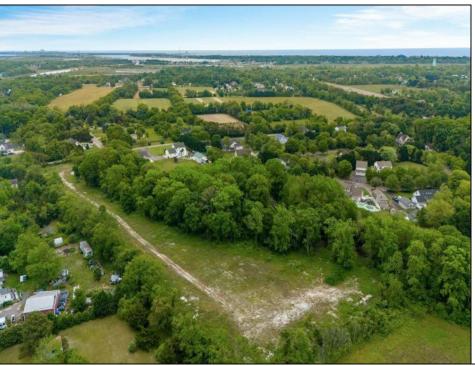

## **COMMENTS**

Welcome to a rare opportunity in Cape May, NJ! Imagine owning 6.32 acres of land just minutes away from the stunning beaches, historic lighthouse, charming farms, acclaimed wineries, craft distilleries, breweries, and the Cape May Ferry. This prime location offers a unique blend of coastal beauty and countryside allure, making it an ideal investment or a dream location to build your perfect retreat. Don\'t miss out on this extraordinary chance to own a piece of paradise in Cape May NJ! Currently the property is zoned R1 single family, commercial. This property is pre-existing non-conforming. Currently there are 2 buildings on the property and a concrete slab where a 3rd building once existed. The property is cleared & fenced-in. There is well water and an existing septic. Bring your commercial/residential vision and make your investment dream come true. Endless possibilities waiting for you, schedule your appointment today .