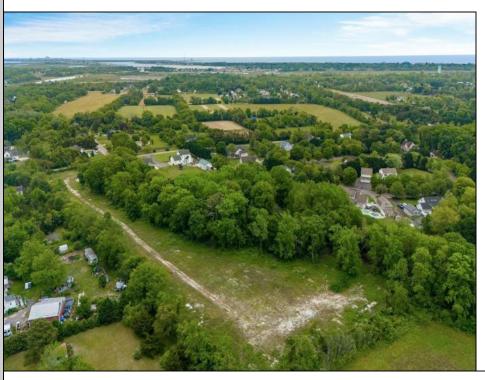

## **COMMENTS**

Welcome to a rare opportunity in Cape May, NJ! Imagine owning 6.32 acres of land just minutes away from the stunning beaches, historic lighthouse, charming farms, acclaimed wineries, craft distilleries, breweries, and the Cape May Ferry. This prime location offers a unique blend of coastal beauty and countryside allure, making it an ideal investment or a dream location to build your perfect retreat. Don\'t miss out on this extraordinary chance to own a piece of paradise in Cape May NJ! Currently the property is zoned R1 single family, commercial. This property is preexisting non-conforming. Currently there are 2 buildings on the property and a concrete slab where a 3rd building once existed. The property is cleared & fenced-in. There is well water and an existing septic. Bring your commercial/residential vision and make your investment dream come true. Endless possibilities waiting for you, schedule your appointment today .