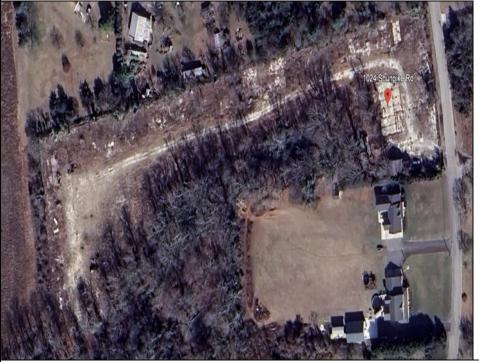

## **COMMENTS**

Attention Investors, Builders, and Buyers rare opportunity in Cape May County, +/- 6.32 acres waiting for you to expand your investment at the Jersey Shore Area. Located minutes from the Garden State Parkway. Within minutes to Cape May, N.J and Lewes DE Ferry. Currently the property is zoned R1 single family, commercial. This property is pre-existing non-conforming. Currently there are 2 buildings on the property and a concrete slab where a 3rd building once existed. The property is cleared & fenced-in. There is well water and an existing septic. Bring your commercial/residential vision and make your investment dream come true. Endless possibilities waiting for you, schedule your appointment today.