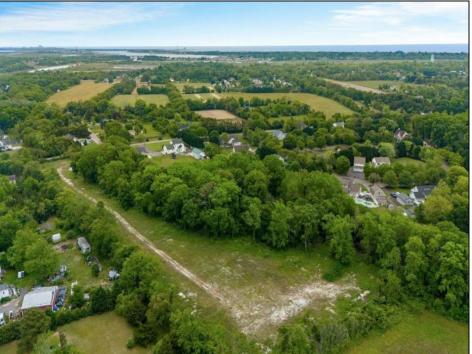

## **COMMENTS**

Welcome to a rare opportunity in Cape May, NJ! Imagine owning 6.32 acres of land just minutes away from the stunning beaches, historic lighthouse, charming farms, acclaimed wineries, craft distilleries, breweries, and the Cape May Ferry. This prime location offers a unique blend of coastal beauty and countryside allure, making it an ideal investment or a dream location to build your perfect retreat. Don\'t miss out on this extraordinary chance to own a piece of paradise in Cape May NJ! Currently the property is zoned R1 single family, commercial. This property is pre-existing non-conforming. Currently there are 2 buildings on the property and a concrete slab where a 3rd building once existed. The property is cleared & fenced-in. There is well water and an existing septic. Bring your commercial/residential vision and make your investment dream come true. Endless possibilities waiting for you, schedule your appointment today .