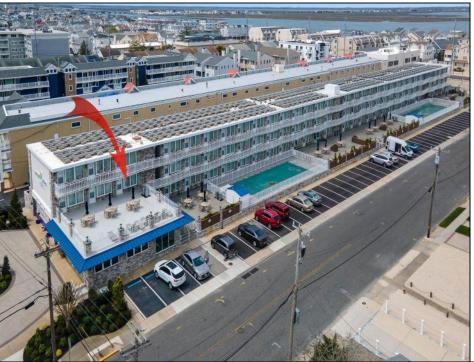

## **COMMENTS**

Priced to Sell! Unit 203 is a highly desirable, east end, 2nd floor unit that is available for you to use as a vacation, or an investment property. The Concord Suites, jointly owned, and professionally managed, was built in 1971, and remodeled as privately owned condominiums in 1984. With ADA compliant elevators, and accessibility ramps located on each end of the building, there is easy access to your "Turn-Key", 490 sq ft. unit. The 1 bedroom, full bathroom unit has a LR/eating area, and can sleep up to 6 people. The galley kitchen with a full-sized refrigerator, glass top stove, and microwave lets you prepare meals in the comfort of central air conditioning, or heat. If the beach isn't your desire, the common area offers 2 large swimming pools, one heated, for your pleasure. After a full day of fun and sun, don't feel like cooking? The onsite café provides dinning in, or take out to enjoy your summer meals on one of the four sun decks located outside your front door. Located on the border between Avalon and Stone Harbor, as an owner, your suite is available for use from April through Thanksgiving. Don't miss your chance to own and enjoy the "Suite" life at the beach! This one won't last long! PROPERTY DETAILS