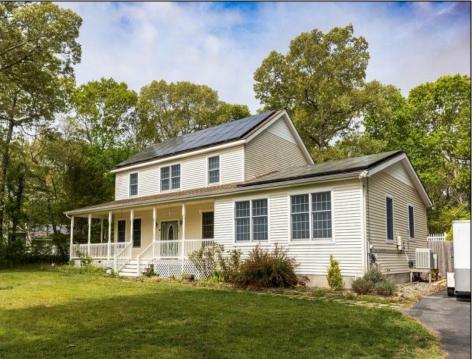

## **COMMENTS**

Now available this beautiful, sprawling, colonial style home. Enter the home through the covered front porch, perfect for sitting in your rocking chair and enjoying the view over the vast front yard and long driveway with parking for a number of cars. As you come through the front door, to the left is a guest bedroom, currently being used as an office. To the right is the formal dining room, just off the open concept kitchen and living room, complete with island and breakfast nook. Pantry closet and laundry area are tucked neatly behind the kitchen. The spacious den is full of natural light and provides extra living space that could be used a number of ways. Upstairs are the primary suite, with ensuite, walk in closet, vaulted ceilings with recessed lighting and jetted soaking tub, hall bath and two guest bedrooms. If you\ve been looking for a larger home on a secluded lot with room for a garage or pole barn and solar to keep energy costs low, don\'t miss your chance, schedule your showing today!

| your chance, schedule your showing today! |                         |                              |
|-------------------------------------------|-------------------------|------------------------------|
|                                           | PROPERTY DETAILS        |                              |
| Exterior<br>Vinyl                         | OutsideFeatures<br>Deck | ParkingGarage<br>Parking Pad |
| Solar Panels-Leased                       | Porch<br>Fenced Yard    | 3 Car                        |