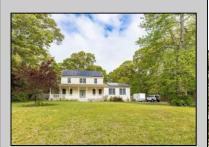

## 113 Woodland Cape May Court House, NJ 08210

## **COMMENTS**

Now available this beautiful, sprawling, colonial style home. Enter the home through the covered front porch, perfect for sitting in your rocking chair and enjoying the view over the vast front yard and long driveway with parking for a number of cars. As you come through the front door, to the left is a guest bedroom, currently being used as an office. To the right is the formal dining room, just off the open concept kitchen and living room, complete with island and breakfast nook. Pantry closet and laundry area are tucked neatly behind the kitchen. The spacious den is full of natural light and provides extra living space that could be used a number of ways. Upstairs are the primary suite, with ensuite, walk in closet, vaulted ceilings with recessed lighting and jetted soaking tub, hall bath and two guest bedrooms. If you\ve been looking for a larger home on a secluded lot with room for a garage or pole barn and solar to keep energy costs low, don\'t miss your chance, schedule your showing today!