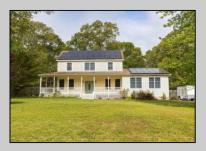

## 113 Woodland Cape May Court House, NJ 08210

## **COMMENTS**

Now available this beautiful, sprawling, colonial style home. Enter the home through the covered front porch, perfect for sitting in your rocking chair and enjoying the view over the vast front yard and long driveway with parking for a number of cars. As you come through the front door, to the left is a guest bedroom, currently being used as an office. To the right is the formal dining room, just off the open concept kitchen and living room, complete with island and breakfast nook. Pantry closet and laundry area are tucked neatly behind the kitchen. The spacious den is full of natural light and provides extra living space that could be used a number of ways. Upstairs are the primary suite, with ensuite, walk in closet, vaulted ceilings with recessed lighting and jetted soaking tub, hall bath and two guest bedrooms. If you\ve been looking for a larger home on a secluded lot with room for a garage or pole barn and solar to keep energy costs low, don\'t miss your chance, schedule your showing today!