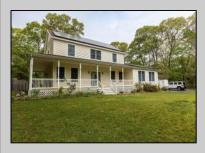

## 113 Woodland Cape May Court House, NJ 08210

## **COMMENTS**

Now available this beautiful, sprawling, colonial style home. Enter the home through the covered front porch, perfect for sitting in your rocking chair and enjoying the view over the vast front yard and long driveway with parking for a number of cars. As you come through the front door, to the left is a guest bedroom, currently being used as an office. To the right is the formal dining room, just off the open concept kitchen and living room, complete with island and breakfast nook. Pantry closet and laundry area are tucked neatly behind the kitchen. The spacious den is full of natural light and provides extra living space that could be used a number of ways. Upstairs are the primary suite, with ensuite, walk in closet, vaulted ceilings with recessed lighting and jetted soaking tub, hall bath and two guest bedrooms. If you\ve been looking for a larger home on a secluded lot with room for a garage or pole barn and solar to keep energy costs low, don\'t miss your chance, schedule your showing today!