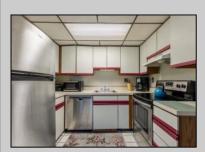

## **COMMENTS**

Here is your chance to get into North Cape May for a great price! This spacious 2 bedroom, 1.5 bathroom townhome gives you the opportunity to own your first home, shore home, or investment property just a short drive from the bay, Cape May, & Wildwood...without having to maintain a yard! As you enter the home you will notice that the living room is a good size with plenty of room for a sectional sofa or even a pull-out couch for guests. The eat-in kitchen offers stainless steel appliances and ample cabinet/counter space. Also, on the 1st floor you will find a laundry/utility closet complete with washer/dryer. This room leads to a half bath neatly tucked away off of the living room. Upstairs you will find two spacious bedrooms with and a full bathroom. Perfectly situated as an interior unit you won\t be overlooking the parking lot. Villawoode is a well-maintained community with assigned parking, guest parking, locked mailboxes, & updated garbage corral. While this home could use some updating it is move in ready & priced accordingly. Very reasonable taxes & condo fees (\$150/month HOA & \$1908/year taxes) make this a property you definitely want to check out!

**PROPERTY DETAILS** 

ParkingGarage OtherRooms Heating **AppliancesIncluded** Assigned Parking Living Room Range Electric Eat In Kitchen Oven Heat Pump

> Laundry/Utility Room Refrigerator Washer

> > Dryer