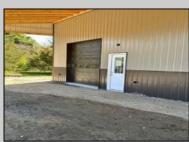

## COMMENTS

Brand new insulated pole barn situated on almost an acre of land in Cape May Court House . Property is zoned business / residential . • Lot Size .92 acres • Pole Barn Size 40' width • Pole Barn Size 50' length • Pole barn Size 16' height The original approval was given to build the accessory structure before the principal structure with the agreement that the principal structure would commence within the year. The principal structure needs to be a minimum of 1,338 SF ( per the variance given) however, a larger home can be constructed providing the setbacks are met. Buyer can install well and septic system at their expense. Currently waiting on Atlantic City Electric to install a new pole for electric service. Estimated timeframe for pole is mid July 2024. Property will be conveyed AS IS . Buyer is responsible to due diligence in obtaining information from Middle Township in regards to zoning and any approvals.