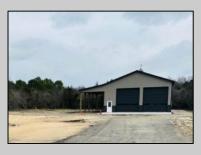

## COMMENTS

Brand new insulated pole barn situated on almost an acre of land in Cape May Court House . Property is zoned business / residential . • Lot Size .92 acres • Pole Barn Size 40' width • Pole Barn Size 50' length • Pole barn Size 16' height The original approval was given to build the accessory structure before the principal structure with the agreement that the principal structure would commence within the year. The principal structure needs to be a minimum of 1,338 SF ( per the variance given) however, a larger home can be constructed providing the setbacks are met. Buyer can install well and septic system at their expense. Currently waiting on Atlantic City Electric to install a new pole for electric service. Estimated timeframe for pole is mid July 2024. Property will be conveyed AS IS . Buyer is responsible to due diligence in obtaining information from Middle Township in regards to zoning and any approvals.