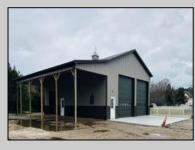

## COMMENTS

Brand new insulated pole barn situated on almost an acre of land in Cape May Court House . Property is zoned business / residential . • Lot Size .92 acres • Pole Barn Size 40' width • Pole Barn Size 50' length • Pole barn Size 16' height The original approval was given to build the accessory structure before the principal structure with the agreement that the principal structure would commence within the year. The principal structure needs to be a minimum of 1,338 SF ( per the variance given) however, a larger home can be constructed providing the setbacks are met. Buyer can install well and septic system at their expense. Currently waiting on Atlantic City Electric to install a new pole for electric service. Estimated timeframe for pole is mid July 2024. Property will be conveyed AS IS . Buyer is responsible to due diligence in obtaining information from Middle Township in regards to zoning and any approvals.