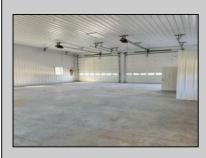

## COMMENTS

Brand new insulated pole barn situated on almost an acre of land in Cape May Court House . Property is zoned business / residential . • Lot Size .92 acres • Pole Barn Size 40' width • Pole Barn Size 50' length • Pole barn Size 16' height The original approval was given to build the accessory structure before the principal structure with the agreement that the principal structure would commence within the year. The principal structure needs to be a minimum of 1,338 SF ( per the variance given) however, a larger home can be constructed providing the setbacks are met. Buyer can install well and septic system at their expense. Currently waiting on Atlantic City Electric to install a new pole for electric service. Estimated timeframe for pole is mid July 2024. Property will be conveyed AS IS . Buyer is responsible to due diligence in obtaining information from Middle Township in regards to zoning and any approvals.