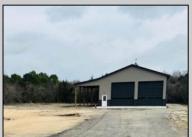

## **COMMENTS**

Brand new insulated pole barn situated on almost an acre of land in Cape May Court House . Property is zoned business / residential . • Lot Size .92 acres • Pole Barn Size 40' width • Pole Barn Size 50' length • Pole barn Size 16' height The original approval was given to build the accessory structure before the principal structure with the agreement that the principal structure would commence within the year. The principal structure needs to be a minimum of 1,338 SF ( per the variance given) however, a larger home can be constructed providing the setbacks are met. Buyer can install well and septic system at their expense. Currently waiting on Atlantic City Electric to install a new pole for electric service. Estimated timeframe for pole is mid July 2024. Property will be conveyed AS IS . Buyer is responsible to due diligence in obtaining information from Middle Township in regards to zoning and any approvals.