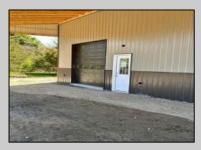

## **COMMENTS**

Brand new insulated pole barn situated on almost an acre of land in Cape May Court House . Property is zoned business / residential . • Lot Size .92 acres • Pole Barn Size 40' width • Pole Barn Size 50' length • Pole barn Size 16' height The original approval was given to build the accessory structure before the principal structure with the agreement that the principal structure would commence within the year. The principal structure needs to be a minimum of 1,338 SF ( per the variance given) however, a larger home can be constructed providing the setbacks are met. Buyer can install well and septic system at their expense. Currently waiting on Atlantic City Electric to install a new pole for electric service. Estimated timeframe for pole is mid July 2024. Property will be conveyed AS IS . Buyer is responsible to due diligence in obtaining information from Middle Township in regards to zoning and any approvals.