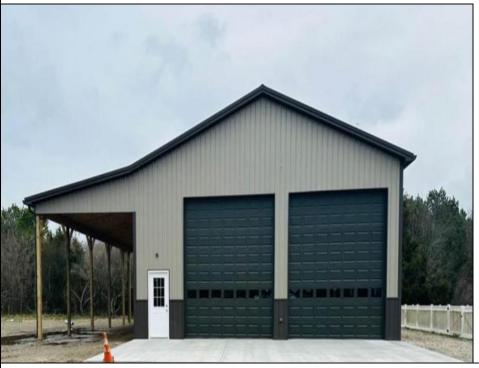

## **COMMENTS**

Brand new insulated pole barn situated on almost an acre of land in Cape May Court House . Property is zoned business / residential . • Lot Size .92 acres • Pole Barn Size 40' width • Pole Barn Size 50' length • Pole barn Size 16' height The original approval was given to build the accessory structure before the principal structure with the agreement that the principal structure would commence within the year. The principal structure needs to be a minimum of 1,338 SF ( per the variance given) however, a larger home can be constructed providing the setbacks are met. Buyer can install well and septic system at their expense. Currently waiting on Atlantic City Electric to install a new pole for electric service. Estimated timeframe for pole is mid July 2024. Property will be conveyed AS IS . Buyer is responsible to due diligence in obtaining information from Middle Township in regards to zoning and any approvals.