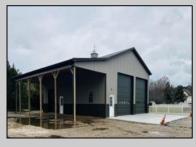

## **COMMENTS**

Brand new insulated pole barn situated on almost an acre of land in Cape May Court House . Property is zoned business / residential . • Lot Size .92 acres • Pole Barn Size 40' width • Pole Barn Size 50' length • Pole barn Size 16' height The original approval was given to build the accessory structure before the principal structure with the agreement that the principal structure would commence within the year. The principal structure needs to be a minimum of 1,338 SF ( per the variance given) however, a larger home can be constructed providing the setbacks are met. Buyer can install well and septic system at their expense. Currently waiting on Atlantic City Electric to install a new pole for electric service. Estimated timeframe for pole is mid July 2024. Property will be conveyed AS IS . Buyer is responsible to due diligence in obtaining information from Middle Township in regards to zoning and any approvals.