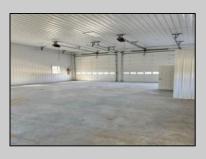

## **COMMENTS**

Brand new insulated pole barn situated on almost an acre of land in Cape May Court House . Property is zoned business / residential . • Lot Size .92 acres • Pole Barn Size 40' width • Pole Barn Size 50' length • Pole barn Size 16' height The original approval was given to build the accessory structure before the principal structure with the agreement that the principal structure would commence within the year. The principal structure needs to be a minimum of 1,338 SF ( per the variance given) however, a larger home can be constructed providing the setbacks are met. Buyer can install well and septic system at their expense. Currently waiting on Atlantic City Electric to install a new pole for electric service. Estimated timeframe for pole is mid July 2024. Property will be conveyed AS IS . Buyer is responsible to due diligence in obtaining information from Middle Township in regards to zoning and any approvals.

## **PROPERTY DETAILS**

OutsideFeatures ParkingGarage Cooling Heating See Remarks 3 Car No Heating None

Detached Auto Door Opener See Remarks 4 car parking

Water Sewer Septic Ask for Phillip Bellucci Berger Realty Inc 1330 Bay Avenue, Ocean City Call: 609-391-1330 Email to: pjb@bergerrealty.com