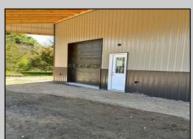

## **COMMENTS**

Brand new insulated pole barn situated on almost an acre of land in Cape May Court House . Property is zoned business / residential . • Lot Size .92 acres • Pole Barn Size 40' width • Pole Barn Size 50' length • Pole barn Size 16' height The original approval was given to build the accessory structure before the principal structure with the agreement that the principal structure would commence within the year. The principal structure needs to be a minimum of 1,338 SF (per the variance given) however, a larger home can be constructed providing the setbacks are met. Buyer can install well and septic system at their expense. Currently waiting on Atlantic City Electric to install a new pole for electric service. Estimated timeframe for pole is mid July 2024. Property will be conveyed AS IS . Buyer is responsible to due diligence in obtaining information from Middle Township in regards to zoning and any approvals.

## **PROPERTY DETAILS**

OutsideFeatures ParkingGarage Heating Cooling
See Remarks 3 Car No Heating None

Detached Auto Door Opener See Remarks 4 car parking

Water Sewer
Well Septic
Ask for Joan S. Spencer