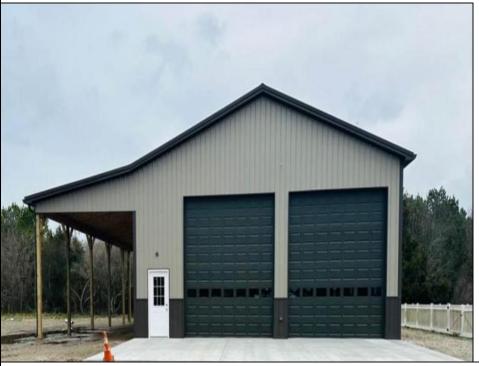

## **COMMENTS**

Brand new insulated pole barn situated on almost an acre of land in Cape May Court House . Property is zoned business / residential . • Lot Size .92 acres • Pole Barn Size 40' width • Pole Barn Size 50' length • Pole barn Size 16' height The original approval was given to build the accessory structure before the principal structure with the agreement that the principal structure would commence within the year. The principal structure needs to be a minimum of 1,338 SF (per the variance given) however, a larger home can be constructed providing the setbacks are met. Buyer can install well and septic system at their expense. Currently waiting on Atlantic City Electric to install a new pole for electric service. Estimated timeframe for pole is mid July 2024. Property will be conveyed AS IS . Buyer is responsible to due diligence in obtaining information from Middle Township in regards to zoning and any approvals.

## **PROPERTY DETAILS**

OutsideFeatures ParkingGarage Heating Cooling
See Remarks 3 Car No Heating None

Detached Auto Door Opener See Remarks 4 car parking

Water Sewer
Well Septic
Ask for Joan S. Spencer