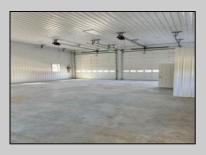

## **COMMENTS**

Brand new insulated pole barn situated on almost an acre of land in Cape May Court House . Property is zoned business / residential . • Lot Size .92 acres • Pole Barn Size 40' width • Pole Barn Size 50' length • Pole barn Size 16' height The original approval was given to build the accessory structure before the principal structure with the agreement that the principal structure would commence within the year. The principal structure needs to be a minimum of 1,338 SF (per the variance given) however, a larger home can be constructed providing the setbacks are met. Buyer can install well and septic system at their expense. Currently waiting on Atlantic City Electric to install a new pole for electric service. Estimated timeframe for pole is mid July 2024. Property will be conveyed AS IS . Buyer is responsible to due diligence in obtaining information from Middle Township in regards to zoning and any approvals.