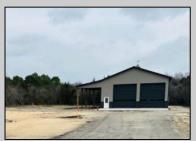

## **COMMENTS**

Brand new insulated pole barn situated on almost an acre of land in Cape May Court House . Property is zoned business / residential . • Lot Size .92 acres • Pole Barn Size 40' width • Pole Barn Size 50' length • Pole barn Size 16' height The original approval was given to build the accessory structure before the principal structure with the agreement that the principal structure would commence within the year. The principal structure needs to be a minimum of 1,338 SF (per the variance given) however, a larger home can be constructed providing the setbacks are met. Buyer can install well and septic system at their expense. Currently waiting on Atlantic City Electric to install a new pole for electric service. Estimated timeframe for pole is mid July 2024. Property will be conveyed AS IS . Buyer is responsible to due diligence in obtaining information from Middle Township in regards to zoning and any approvals.