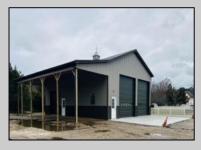

## **COMMENTS**

Brand new insulated pole barn situated on almost an acre of land in Cape May Court House . Property is zoned business / residential . • Lot Size .92 acres • Pole Barn Size 40' width • Pole Barn Size 50' length • Pole barn Size 16' height The original approval was given to build the accessory structure before the principal structure with the agreement that the principal structure would commence within the year. The principal structure needs to be a minimum of 1,338 SF (per the variance given) however, a larger home can be constructed providing the setbacks are met. Buyer can install well and septic system at their expense. Currently waiting on Atlantic City Electric to install a new pole for electric service. Estimated timeframe for pole is mid July 2024. Property will be conveyed AS IS . Buyer is responsible to due diligence in obtaining information from Middle Township in regards to zoning and any approvals.