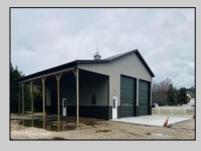

## **COMMENTS**

Brand new insulated pole barn situated on almost an acre of land in Cape May Court House . Property is zoned business / residential . • Lot Size .92 acres • Pole Barn Size 40' width • Pole Barn Size 50' length • Pole barn Size 16' height The original approval was given to build the accessory structure before the principal structure with the agreement that the principal structure would commence within the year. The principal structure needs to be a minimum of 1,338 SF (per the variance given) however, a larger home can be constructed providing the setbacks are met. Buyer can install well and septic system at their expense. Currently waiting on Atlantic City Electric to install a new pole for electric service. Estimated timeframe for pole is mid July 2024. Property will be conveyed AS IS . Buyer is responsible to due diligence in obtaining information from Middle Township in regards to zoning and any approvals.

## **PROPERTY DETAILS**

OutsideFeatures ParkingGarage Heating Cooling
See Remarks 3 Car No Heating None

Detached Auto Door Opener See Remarks 4 car parking

Water Sewer
Well Septic
Ask for Gary Bingham
Berger Realty Inc
109 E 55th St., Ocean City
Call: 609-399-4211