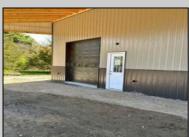

## **COMMENTS**

Brand new insulated pole barn situated on almost an acre of land in Cape May Court House . Property is zoned business / residential . • Lot Size .92 acres • Pole Barn Size 40' width • Pole Barn Size 50' length • Pole barn Size 16' height The original approval was given to build the accessory structure before the principal structure with the agreement that the principal structure would commence within the year. The principal structure needs to be a minimum of 1,338 SF (per the variance given) however, a larger home can be constructed providing the setbacks are met. Buyer can install well and septic system at their expense. Currently waiting on Atlantic City Electric to install a new pole for electric service. Estimated timeframe for pole is mid July 2024. Property will be conveyed AS IS . Buyer is responsible to due diligence in obtaining information from Middle Township in regards to zoning and any approvals.