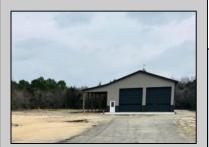

## **COMMENTS**

Brand new insulated pole barn situated on almost an acre of land in Cape May Court House . Property is zoned business / residential . • Lot Size .92 acres • Pole Barn Size 40' width • Pole Barn Size 50' length • Pole barn Size 16' height The original approval was given to build the accessory structure before the principal structure with the agreement that the principal structure would commence within the year. The principal structure needs to be a minimum of 1,338 SF (per the variance given) however, a larger home can be constructed providing the setbacks are met. Buyer can install well and septic system at their expense. Currently waiting on Atlantic City Electric to install a new pole for electric service. Estimated timeframe for pole is mid July 2024. Property will be conveyed AS IS . Buyer is responsible to due diligence in obtaining information from Middle Township in regards to zoning and any approvals.

## **PROPERTY DETAILS**

OutsideFeatures ParkingGarage Heating Cooling
See Remarks 3 Car No Heating None

Detached Auto Door Opener See Remarks 4 car parking

Water Sewer
Well Septic
Ask for Gary Bingham
Berger Realty Inc
109 E 55th St., Ocean City
Call: 609-399-4211