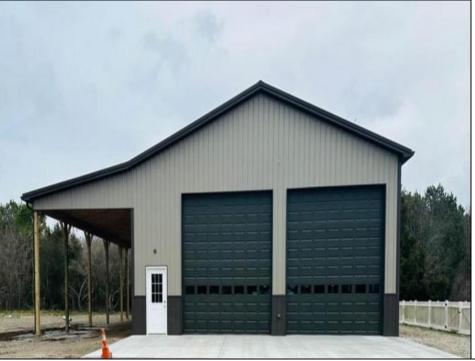

## **COMMENTS**

Brand new insulated pole barn situated on almost an acre of land in Cape May Court House . Property is zoned business / residential . • Lot Size .92 acres • Pole Barn Size 40' width • Pole Barn Size 50' length • Pole barn Size 16' height The original approval was given to build the accessory structure before the principal structure with the agreement that the principal structure would commence within the year. The principal structure needs to be a minimum of 1,338 SF (per the variance given) however, a larger home can be constructed providing the setbacks are met. Buyer can install well and septic system at their expense. Currently waiting on Atlantic City Electric to install a new pole for electric service. Estimated timeframe for pole is mid July 2024. Property will be conveyed AS IS . Buyer is responsible to due diligence in obtaining information from Middle Township in regards to zoning and any approvals.