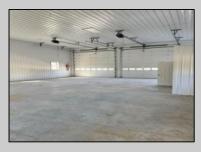

## **COMMENTS**

Brand new insulated pole barn situated on almost an acre of land in Cape May Court House . Property is zoned business / residential . • Lot Size .92 acres • Pole Barn Size 40' width • Pole Barn Size 50' length • Pole barn Size 16' height The original approval was given to build the accessory structure before the principal structure with the agreement that the principal structure would commence within the year. The principal structure needs to be a minimum of 1,338 SF (per the variance given) however, a larger home can be constructed providing the setbacks are met. Buyer can install well and septic system at their expense. Currently waiting on Atlantic City Electric to install a new pole for electric service. Estimated timeframe for pole is mid July 2024. Property will be conveyed AS IS . Buyer is responsible to due diligence in obtaining information from Middle Township in regards to zoning and any approvals.

## **PROPERTY DETAILS**

OutsideFeatures ParkingGarage Heating Cooling
See Remarks 3 Car No Heating None

Detached Auto Door Opener See Remarks 4 car parking

Water Sewer
Well Septic
Ask for Gary Bingham
Berger Realty Inc
109 E 55th St., Ocean City
Call: 609-399-4211