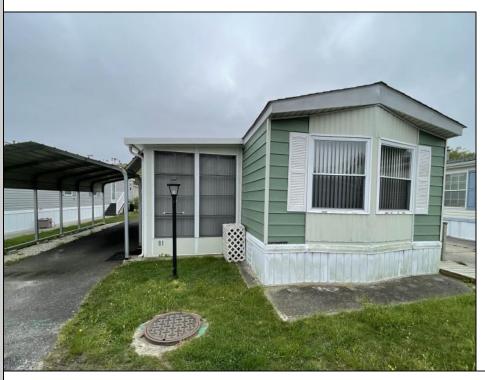

## **COMMENTS**

2 bedroom, 1 bathroom mobile home in a desired 55+ in Garden Lake Mobile Home Park. Perfect for year-round, or your weekend get away. Boating, canoeing and paddle boarding are just a few activities to enjoy on the lake. Current lot rent is \$580 a month and includes taxes, water, sewer and snow removal.