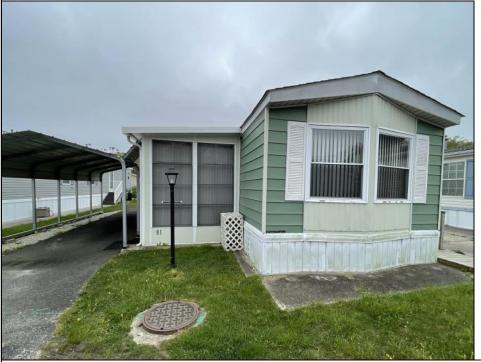

## **COMMENTS**

2 bedroom, 1 bathroom mobile home in a desired 55+ in Garden Lake Mobile Home Park. Perfect for year-round, or your weekend get away. Boating, canoeing and paddle boarding are just a few activities to enjoy on the lake. Current lot rent is \$580 a month and includes taxes, water, sewer and snow removal.

|                          | PROPERTY DETAILS                     |                        |                        |
|--------------------------|--------------------------------------|------------------------|------------------------|
| ParkingGarage<br>Carport | OtherRooms<br>Living Room<br>Kitchen | Heating<br>Gas Propane | Cooling<br>Ceiling Fan |
| HotWater<br>Electric     | Water<br>City                        | Sewer<br>City          |                        |