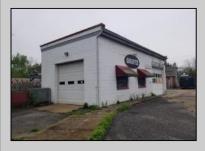

## **COMMENTS**

ROUTE 47 - roughly 400-foot Frontage Across from WAWA and Adjacent to the New Proposed SUPER WAWA. Property consists of Auto Service Shop with Lift and an office space, One Bedroom Apartment, Single Family Home, Quonset HUT Storage and additional Storage Building. Mostly cleared just under 2 acres lot.