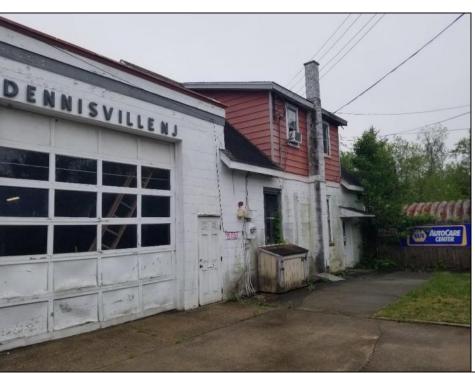

## **COMMENTS**

ROUTE 47 - roughly 400-foot Frontage Across from WAWA and Adjacent to the New Proposed SUPER WAWA. Property consists of Auto Service Shop with Lift and an office space, One Bedroom Apartment, Single Family Home, Quonset HUT Storage and additional Storage Building. Mostly cleared just under 2 acres lot.