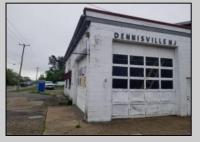

## **COMMENTS**

ROUTE 47 - roughly 400-foot Frontage Across from WAWA and Adjacent to the New Proposed SUPER WAWA. Property consists of Auto Service Shop with Lift and an office space, One Bedroom Apartment, Single Family Home, Quonset HUT Storage and additional Storage Building. Mostly cleared just under 2 acres lot.