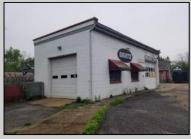

## **COMMENTS**

ROUTE 47 - roughly 400-foot Frontage Across from WAWA and Adjacent to the New Proposed SUPER WAWA. Property consists of Auto Service Shop with Lift and an office space, One Bedroom Apartment, Single Family Home, Quonset HUT Storage and additional Storage Building. Mostly cleared just under 2 acres lot.