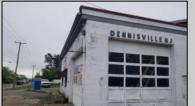

## **COMMENTS**

ROUTE 47 - roughly 400-foot Frontage Across from WAWA and Adjacent to the New Proposed SUPER WAWA. Property consists of Auto Service Shop with Lift and an office space, One Bedroom Apartment, Single Family Home, Quonset HUT Storage and additional Storage Building. Mostly cleared just under 2 acres lot.