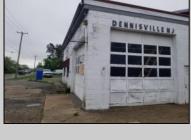

## **COMMENTS**

ROUTE 47 - roughly 400-foot Frontage Across from WAWA and Adjacent to the New Proposed SUPER WAWA. Property consists of Auto Service Shop with Lift and an office space, One Bedroom Apartment, Single Family Home, Quonset HUT Storage and additional Storage Building. Mostly cleared just under 2 acres lot.