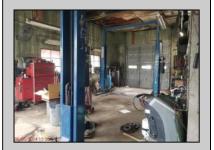

## **COMMENTS**

ROUTE 47 - roughly 400-foot Frontage Across from WAWA and Adjacent to the New Proposed SUPER WAWA. Property consists of Auto Service Shop with Lift and an office space, One Bedroom Apartment, Single Family Home, Quonset HUT Storage and additional Storage Building. Mostly cleared just under 2 acres lot.