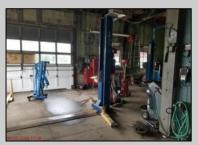

## **COMMENTS**

ROUTE 47 - roughly 400-foot Frontage Across from WAWA and Adjacent to the New Proposed SUPER WAWA. Property consists of Auto Service Shop with Lift and an office space, One Bedroom Apartment, Single Family Home, Quonset HUT Storage and additional Storage Building. Mostly cleared just under 2 acres lot.