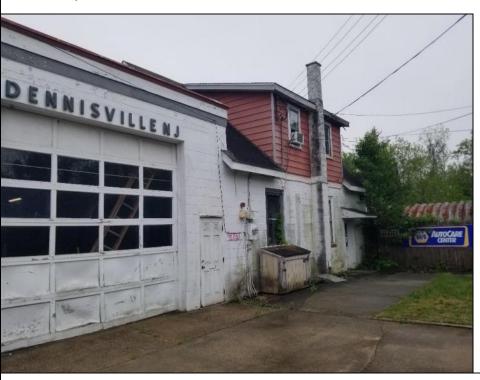

Berger Realty, Inc. 3160 Asbury Avenue Ocean City, NJ 08226 1-877-237-4371 / 609-399-0076 info@bergerrealty.com

info@bergerrealt

1107 Route 47 Dennisville, NJ 08270

Asking \$498,000.00

## **COMMENTS**

ROUTE 47 - roughly 400-foot Frontage Across from WAWA and Adjacent to the New Proposed SUPER WAWA. Property consists of Auto Service Shop with Lift and an office space, One Bedroom Apartment, Single Family Home, Quonset HUT Storage and additional Storage Building. Mostly cleared just under 2 acres lot.