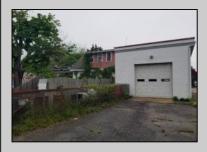

## **COMMENTS**

ROUTE 47 - roughly 400-foot Frontage Across from WAWA and Adjacent to the New Proposed SUPER WAWA. Property consists of Auto Service Shop with Lift and an office space, One Bedroom Apartment, Single Family Home, Quonset HUT Storage and additional Storage Building. Mostly cleared just under 2 acres lot.