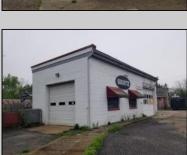

## **COMMENTS**

ROUTE 47 - roughly 400-foot Frontage Across from WAWA and Adjacent to the New Proposed SUPER WAWA. Property consists of Auto Service Shop with Lift and an office space, One Bedroom Apartment, Single Family Home, Quonset HUT Storage and additional Storage Building. Mostly cleared just under 2 acres lot.