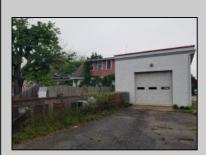

## **COMMENTS**

ROUTE 47 - roughly 400-foot Frontage Across from WAWA and Adjacent to the New Proposed SUPER WAWA. Property consists of Auto Service Shop with Lift and an office space, One Bedroom Apartment, Single Family Home, Quonset HUT Storage and additional Storage Building. Mostly cleared just under 2 acres lot.