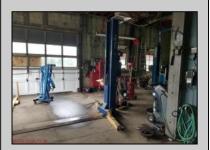

## **COMMENTS**

ROUTE 47 - roughly 400-foot Frontage Across from WAWA and Adjacent to the New Proposed SUPER WAWA. Property consists of Auto Service Shop with Lift and an office space, One Bedroom Apartment, Single Family Home, Quonset HUT Storage and additional Storage Building. Mostly cleared just under 2 acres lot.