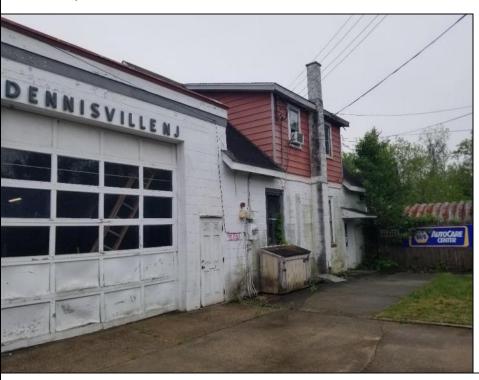

## **COMMENTS**

ROUTE 47 - roughly 400-foot Frontage Across from WAWA and Adjacent to the New Proposed SUPER WAWA. Property consists of Auto Service Shop with Lift and an office space, One Bedroom Apartment, Single Family Home, Quonset HUT Storage and additional Storage Building. Mostly cleared just under 2 acres lot.