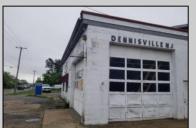

## **COMMENTS**

ROUTE 47 - roughly 400-foot Frontage Across from WAWA and Adjacent to the New Proposed SUPER WAWA. Property consists of Auto Service Shop with Lift and an office space, One Bedroom Apartment, Single Family Home, Quonset HUT Storage and additional Storage Building. Mostly cleared just under 2 acres lot.