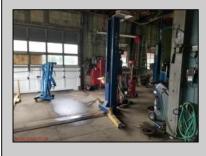

## COMMENTS

ROUTE 47 - roughly 400-foot Frontage Across from WAWA and Adjacent to the New Proposed SUPER WAWA. Property consists of Auto Service Shop with Lift and an office space, One Bedroom Apartment, Single Family Home, Quonset HUT Storage and additional Storage Building. Mostly cleared just under 2 acres lot.