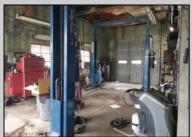

## COMMENTS

ROUTE 47 - roughly 400-foot Frontage Across from WAWA and Adjacent to the New Proposed SUPER WAWA. Property consists of Auto Service Shop with Lift and an office space, One Bedroom Apartment, Single Family Home, Quonset HUT Storage and additional Storage Building. Mostly cleared just under 2 acres lot.