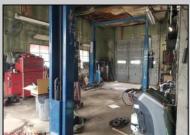

## COMMENTS

ROUTE 47 - roughly 400-foot Frontage Across from WAWA and Adjacent to the New Proposed SUPER WAWA. Property consists of Auto Service Shop with Lift and an office space, One Bedroom Apartment, Single Family Home, Quonset HUT Storage and additional Storage Building. Mostly cleared just under 2 acres lot.