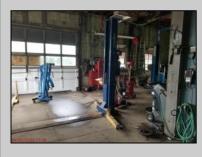

## COMMENTS

ROUTE 47 - roughly 400-foot Frontage Across from WAWA and Adjacent to the New Proposed SUPER WAWA. Property consists of Auto Service Shop with Lift and an office space, One Bedroom Apartment, Single Family Home, Quonset HUT Storage and additional Storage Building. Mostly cleared just under 2 acres lot.