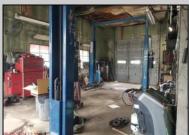

## COMMENTS

ROUTE 47 - roughly 400-foot Frontage Across from WAWA and Adjacent to the New Proposed SUPER WAWA. Property consists of Auto Service Shop with Lift and an office space, One Bedroom Apartment, Single Family Home, Quonset HUT Storage and additional Storage Building. Mostly cleared just under 2 acres lot.