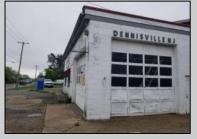

## **COMMENTS**

ROUTE 47 - roughly 400-foot Frontage Across from WAWA and Adjacent to the New Proposed SUPER WAWA. Property consists of Auto Service Shop with Lift and an office space, One Bedroom Apartment, Single Family Home, Quonset HUT Storage and additional Storage Building. Mostly cleared just under 2 acres lot.