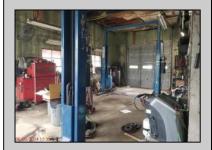

## **COMMENTS**

ROUTE 47 - roughly 400-foot Frontage Across from WAWA and Adjacent to the New Proposed SUPER WAWA. Property consists of Auto Service Shop with Lift and an office space, One Bedroom Apartment, Single Family Home, Quonset HUT Storage and additional Storage Building. Mostly cleared just under 2 acres lot.