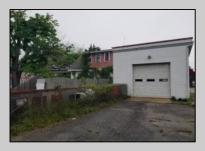

## **COMMENTS**

ROUTE 47 - roughly 400-foot Frontage Across from WAWA and Adjacent to the New Proposed SUPER WAWA. Property consists of Auto Service Shop with Lift and an office space, One Bedroom Apartment, Single Family Home, Quonset HUT Storage and additional Storage Building. Mostly cleared just under 2 acres lot.