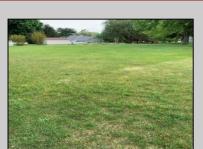

## COMMENTS

Beautiful cleared lot subject to a subdivision of back lots 64, 65, and 66 to create a  $150 \times 125$  building lot facing Woolson Road. Property could possibly be divided into two  $75 \times 125$  building lots. Sewer pit is available to be installed at the Buyers expense. One pit will accommodate two houses. Natural Gas available in street. Taxes to be determined at time of subdivision. Call agent for further information.