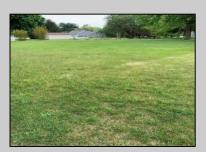

## COMMENTS

Beautiful cleared lot subject to a subdivision of back lots 64, 65, and 66 to create a  $150 \times 125$  building lot facing Woolson Road. Property could possibly be divided into two  $75 \times 125$  building lots. Sewer pit is available to be installed at the Buyers expense. One pit will accommodate two houses. Natural Gas available in street. Taxes to be determined at time of subdivision. Call agent for further information.