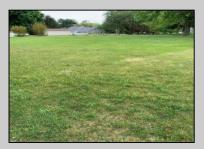

## 923 Main Erma, NJ 08204

Asking \$300,000.00

COMMENTS

Beautiful cleared lot subject to a subdivision of back lots 64, 65, and 66 to create a 150 x 125 building lot facing Woolson Road. Property could possibly be divided into two 75 x 125 building lots. Sewer pit is available to be installed at the Buyers expense. One pit will accommodate two houses. Natural Gas available in street. Taxes to be determined at time of subdivision. Call agent for further information.