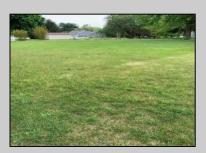

## COMMENTS

Beautiful cleared lot subject to a subdivision of back lots 64, 65, and 66 to create a  $150 \times 125$  building lot facing Woolson Road. Property could possibly be divided into two  $75 \times 125$  building lots. Sewer pit is available to be installed at the Buyers expense. One pit will accommodate two houses. Natural Gas available in street. Taxes to be determined at time of subdivision. Call agent for further information.