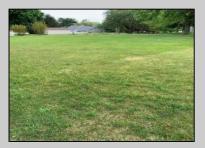

## 923 Main Erma, NJ 08204

Asking \$300,000.00

COMMENTS

Beautiful cleared lot subject to a subdivision of back lots 64, 65, and 66 to create a 150 x 125 building lot facing Woolson Road. Property could possibly be divided into two 75 x 125 building lots. Sewer pit is available to be installed at the Buyers expense. One pit will accommodate two houses. Natural Gas available in street. Taxes to be determined at time of subdivision. Call agent for further information.